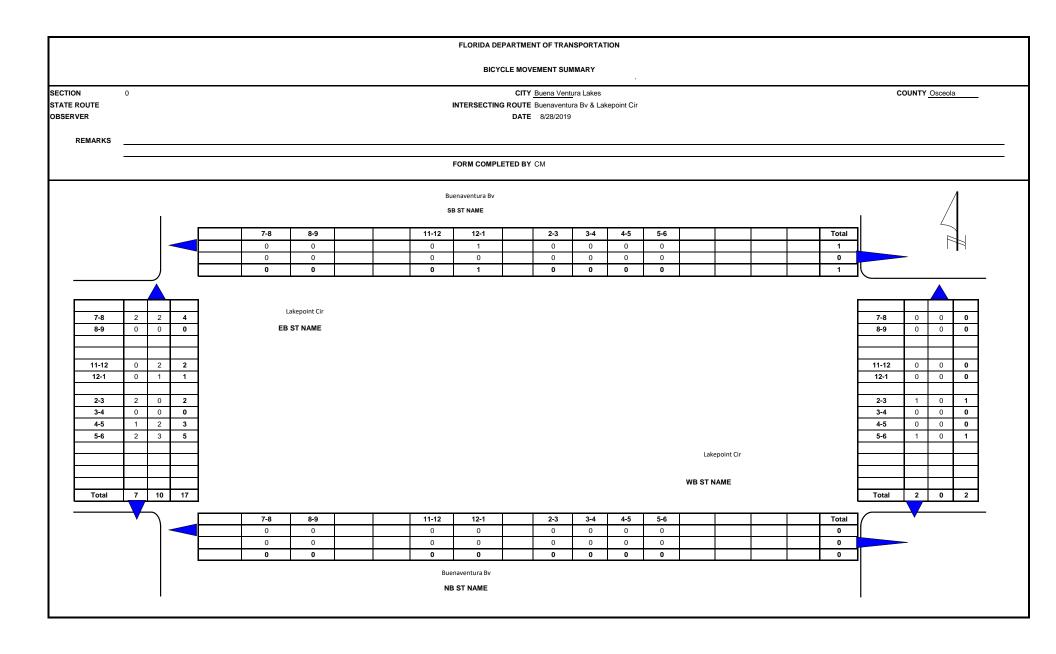

Four-hour bicycle and pedestrian counts were obtained for each of the intersections during the weekday count and are summarized in *Appendix B*. Throughout the corridor, pedestrian and bicycle activity was low with the majority of the activity occurring at Florida Parkway (south), Buttonwood Drive, and Osceola Parkway, all of which are signalized intersections. Additional details of pedestrian activities are summarized in the Qualitative Assessment section.