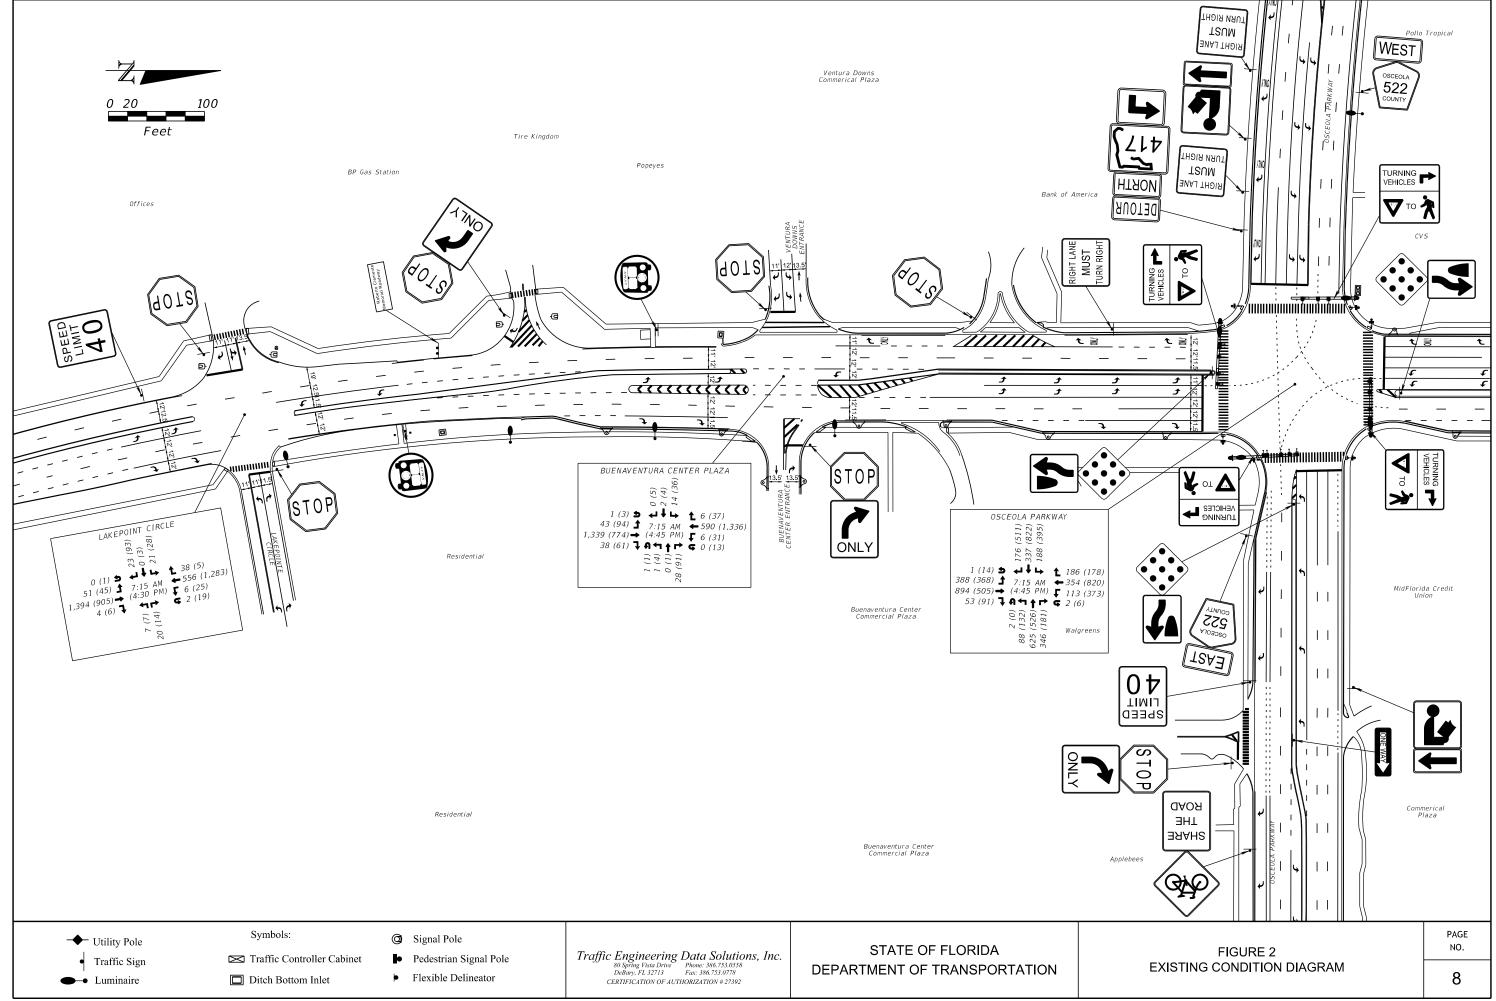

Existing conditions for Buenaventura Boulevard are shown in *Table 1* on the following page. An aerial photograph showing the existing conditions of the study corridor and the surrounding area is depicted in *Figure 2*. The AM and PM peak hour turning movement counts and spot speed data are also included in *Figure 2*.

- Bridle Court
- Wagon Circle (South)
- Florida Parkway (North)/Trotters Circle (North)
- Briarwood Drive
- Buttonwood Drive
- Competition Drive
- Osceola Parkway

The peak-hour volumes at the intersections listed above are shown on the Existing Conditions Diagrams in *Figure 2*. Based on the four-hour TMCs, the AM peak hour occurred from 7:15 to 8:15 a.m. The PM peak hour varied throughout the corridor with the majority having a PM peak-hour between 5:00 and 6:00 p.m., with the Osceola Parkway location having a PM peak hour from 4:45 to 5:45 p.m.