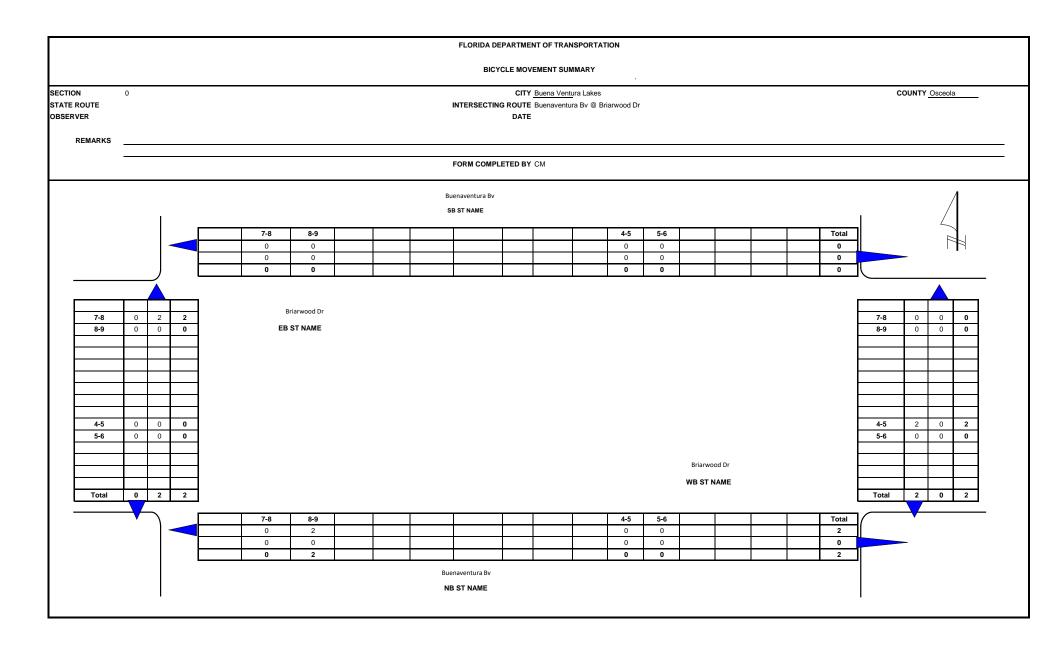

Four-hour bicycle and pedestrian counts were obtained for each of the intersections during the weekday count and are summarized in *Appendix B*. Throughout the corridor, pedestrian and bicycle activity was low with the majority of the activity occurring at Florida Parkway (south), Buttonwood Drive, and Osceola Parkway, all of which are signalized intersections. Additional details of pedestrian activities are summarized in the Qualitative Assessment section.