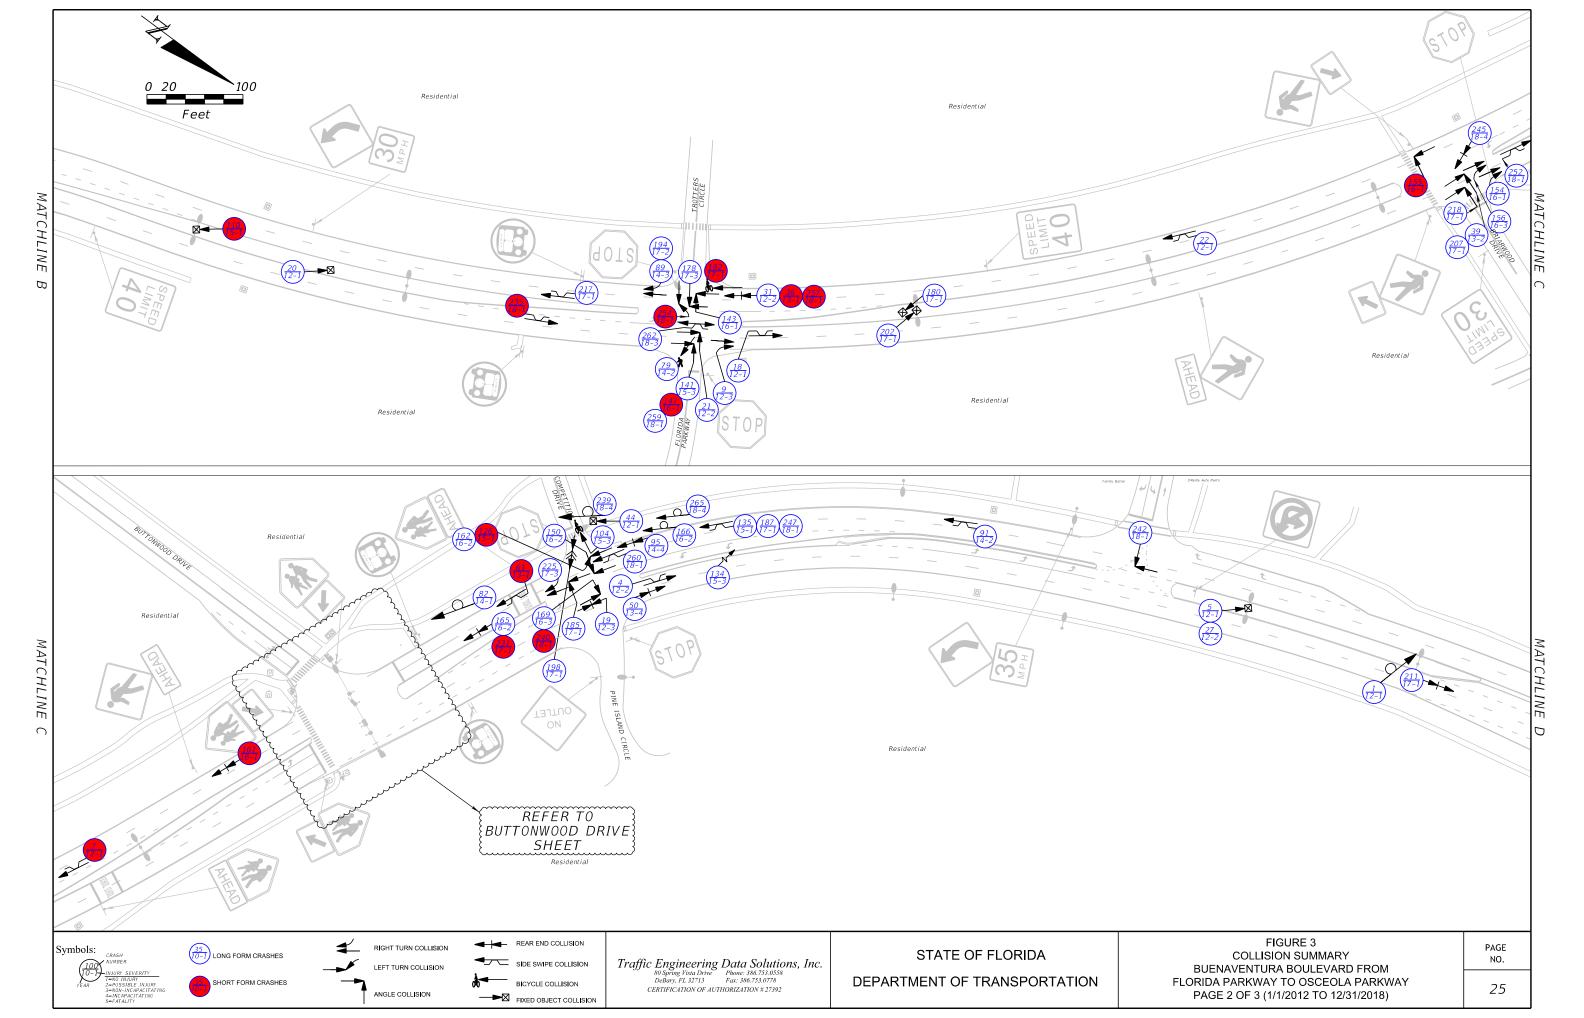

A detailed collision summary is provided in *Table 2* on the following pages and graphically depicted as *Figure 3*.

| Page | 16 |
|------|----|
|------|----|

| Table 2                                                         |
|-----------------------------------------------------------------|
| Collision Data                                                  |
| Buenaventura Boulevard: From Florida Parkway to Osceola Parkway |

Trotters Circle (North)/Florida Parkway (North):

- Four (4) angle crashes occurred when westbound drivers struck northbound vehicles and one (1) angle crash occurred when a westbound driver struck a southbound vehicle; two (2) of these crashes occurred at night.
- One (1) angle crash occurred on wet pavement when an eastbound driver struck a southbound vehicle.
- One (1) left-turn crash occurred when a westbound left-turning driver struck an eastbound vehicle.
- One (1) side-swipe crash occurred when an eastbound left-turning driver struck a northbound vehicle in the left through lane. This crash is also considered a curve-related lane departure crash.

Competition Drive/Pine Island Circle:

- Three (3) angle crashes occurred when eastbound drivers struck two (2) northbound and one (1) southbound vehicle.
- One (1) angle crash occurred at night when a westbound driver struck a southbound vehicle
- One (1) side-swipe crash occurred when a westbound left-turning driver from Pine Island Drive failed to yield to a southbound vehicle in the left through lane.

## Curve Through Wagon Circle (North):

- Four (4) fixed-object crashes and one (1) rollover crash occurred when southbound drivers lost control and departed the roadway, striking trees, utility boxes, guardrail, and property fences. These crashes include two (2) previously-mentioned fatalities. Four (4) of the crashes occurred at night and two (2) of those occurred on wet pavement.
- One (1) side-swipe crash occurred when a southbound driver in the outside lane lost control after striking a bump in the road.
- Six (6) fixed-object crashes occurred when southbound drivers lost control and struck trees and light poles in the median. Two (2) crash occurred at night on wet pavement, two (2) occurred at night, and one (1) occurred on wet pavement.
- One (1) fixed-object crash occurred when a southbound driver approaching the intersection lost control and struck a light pole.

## Curve Through Trotters Circle (North)/Florida Parkway (North):

- One (1) side-swipe crash occurred when a northbound driver failed to remain in the inside lane and struck a southbound left-turning vehicle waiting for traffic to clear.
- One (1) fixed-object crash occurred at night on wet pavement when a northbound driver lost control and struck a median light pole north of the intersection.
- One (1) fixed-object crash occurred when a southbound driver lost control and struck an electrical box in the median north of the intersection.

## Curve Through Competition Drive/Pine Island Circle:

- Eleven (11) crashes occurred approaching Buttonwood Drive:
  - Eight (8) fixed-object crashes, including two (2) previously mentioned, occurred when seven (7) southbound drivers lost control and one (1) southbound driver fell asleep. One (1) of the crashes occurred at night on wet roads, four (4) occurred at night, and one (1) (fell asleep) occurred on wet roads during the day.
  - One (1) head-on crash occurred on wet pavement when a southbound driver lost control and struck a northbound vehicle.
  - One (1) previously-mentioned fatal head-on crash.
  - One (1) previously-mentioned speed-related rollover crash.
- Eight (8) crashes occurred approaching Competition Drive:
  - Three (3) side-swipe crashes occurred when a southbound driver in the inside lane lost control and struck the outside vehicle. One (1) crash occurred on wet pavement.
  - One (1) head-on crash occurred on wet pavement when a southbound driver lost control and struck a northbound vehicle.
  - One (1) fixed-object crash occurred on wet pavement when a southbound driver lost control while attempting to avoid a side-swipe crash with another vehicle appearing to lose control.
  - Three (3) rollover crashes occurred when southbound drivers lost control and departed the roadway to the right. Two (2) of the crashes occurred at night.

Other Locations:

 Two (2) fixed-object crashes and one (1) rollover crash occurred when northbound drivers lost control and struck median light poles or overturned in the median north of the Family Dollar/O'Reilly Auto Parts entrance. All three (3) crashes occurred at night, one (1) occurred on wet pavement.