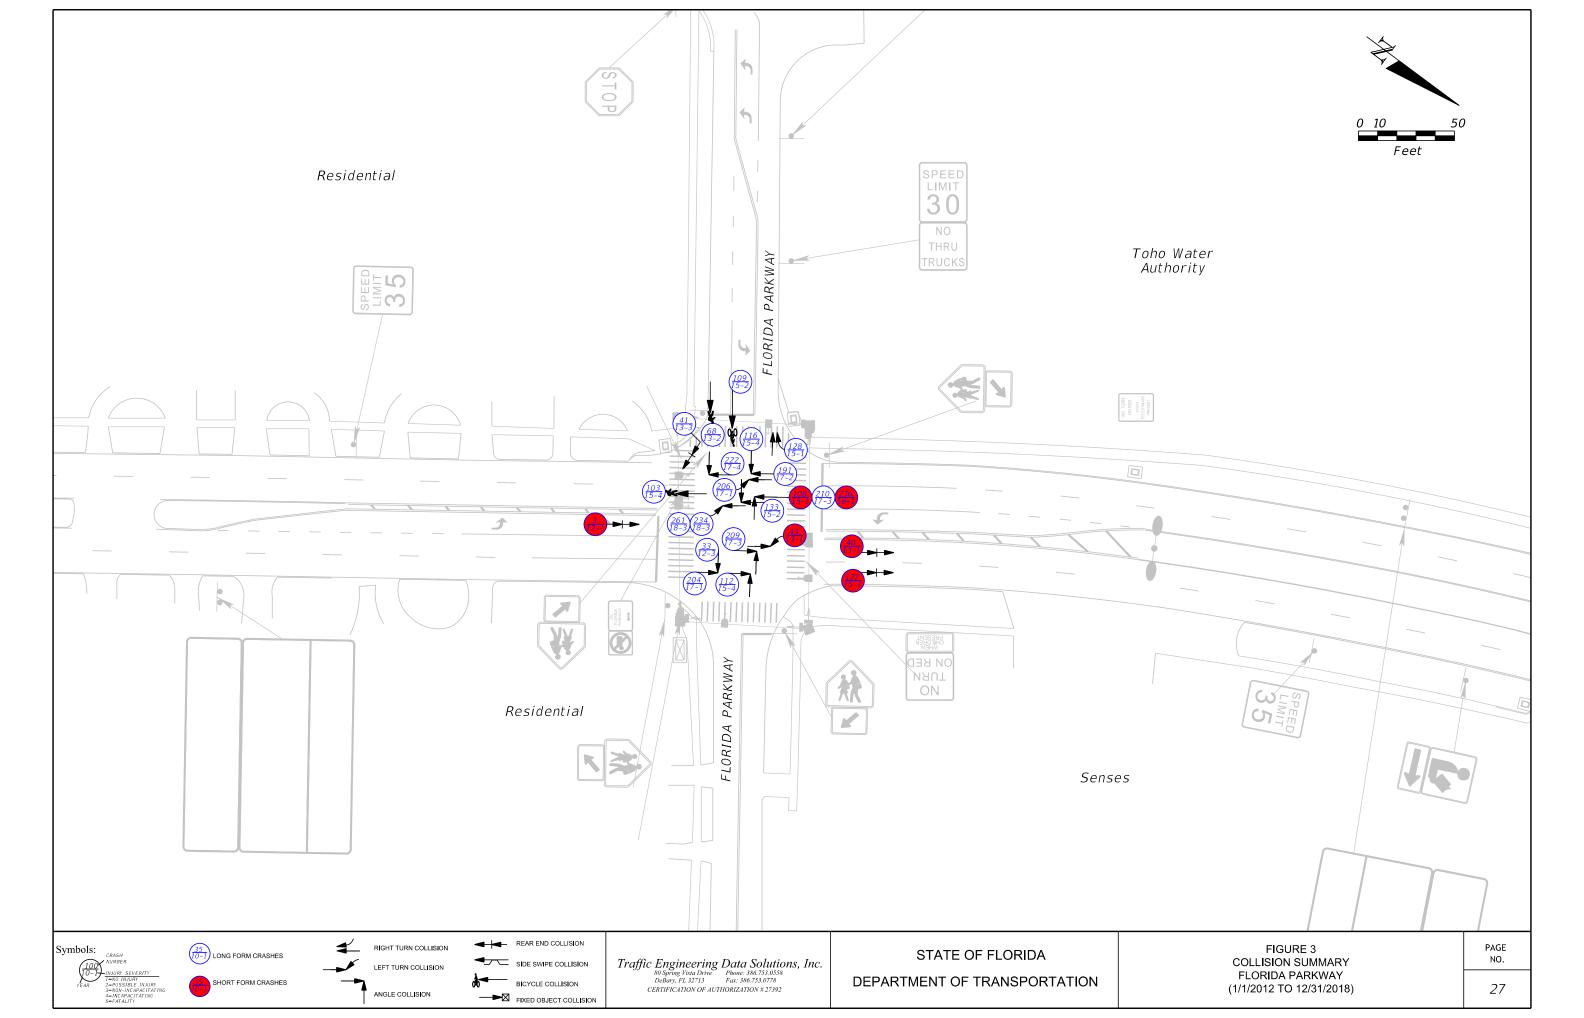

A detailed collision summary is provided in *Table 2* on the following pages and graphically depicted as *Figure 3*.

| Page | 16 |
|------|----|
|------|----|

| Table 2                                                         |
|-----------------------------------------------------------------|
| Collision Data                                                  |
| Buenaventura Boulevard: From Florida Parkway to Osceola Parkway |

#### Between Florida Parkway (South) and Gait Court/Bridle Court:

- Two (2) head-on crashes occurred at the Gait Court/Bridle Court intersection when southbound drivers lost control and traveled into the northbound lanes. One (1) of these crashes occurred at night and on wet pavement.
- One (1) fixed-object crash occurred when a southbound driver fell asleep and traveled onto the right shoulder, striking a road sign at the Gait Court/Bridle Court intersection.
- One (1) previously mentioned speed-related rollover crash approaching Florida Parkway (South).