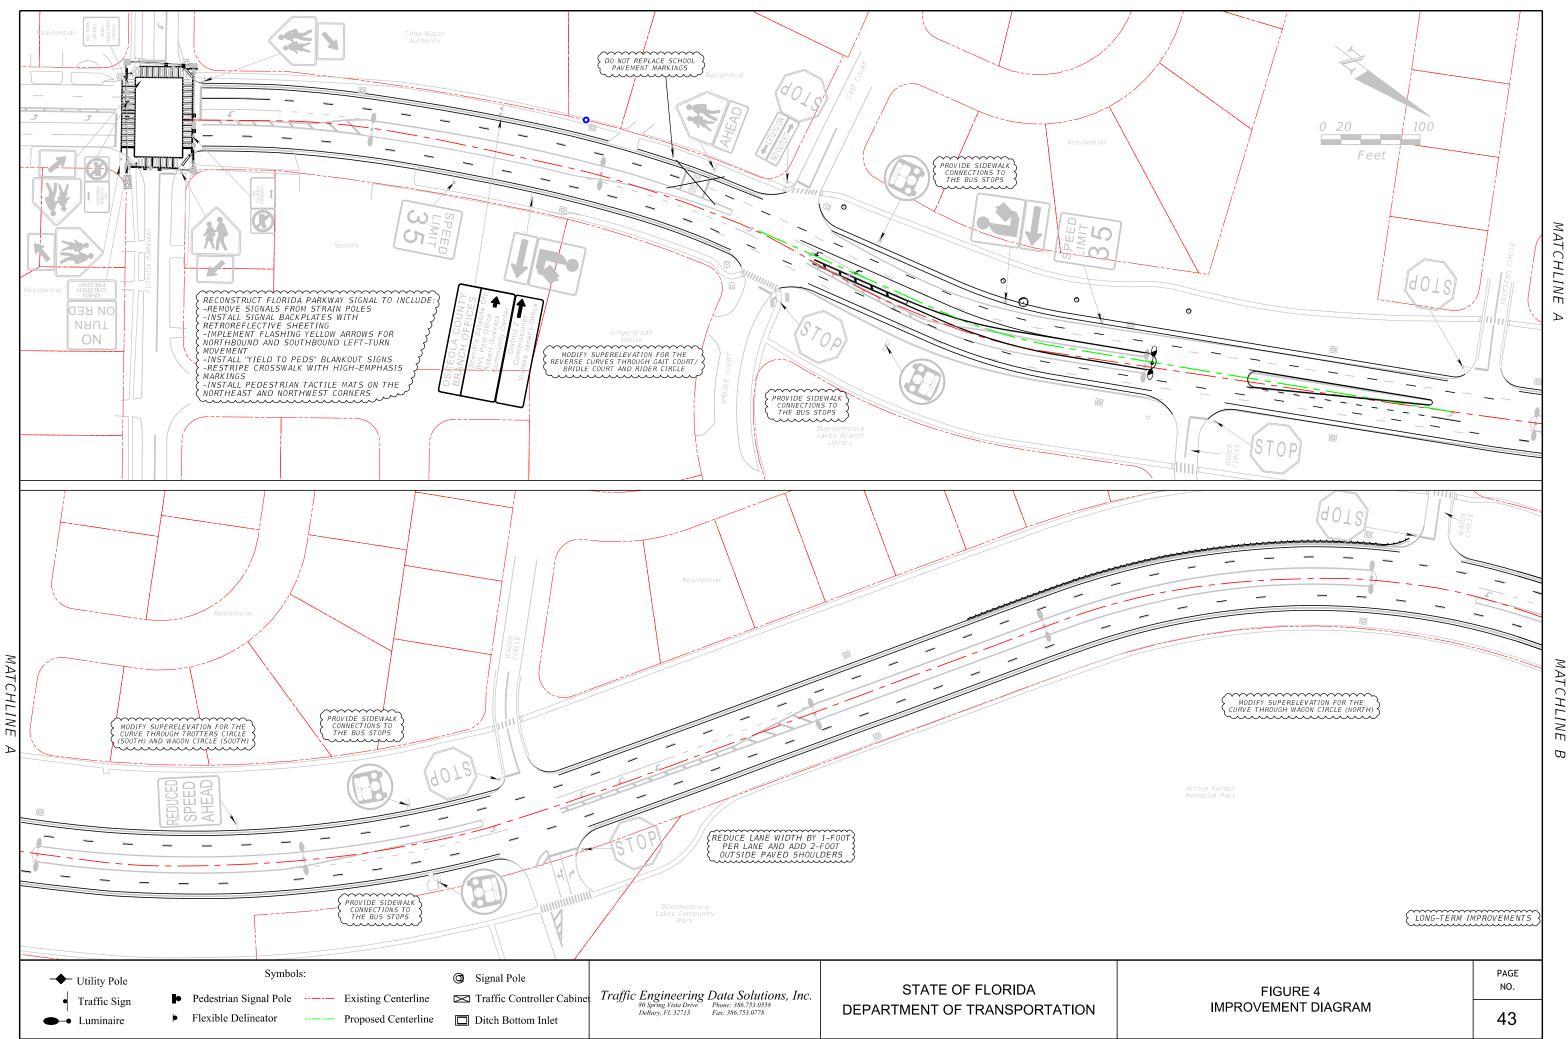

## Signal Reconstruction:

- Reconstruct the traffic signal at Florida Parkway to include one signal head per lane, retroreflective backplates, 4-section flashing yellow arrow signal heads for northbound and southbound Buenaventura Boulevard protected/permissive left-turn movements and with YIELD TO PEDS blank out sign on all approaches. Additionally, pedestrian features should be reconstructed to include special emphasis crosswalks on all approaches, detectable warning surfaces and countdown pedestrian signals.
- Reconstruct the traffic signal at Buttonwood Drive to include one signal head per lane, retroreflective backplates, 4-section flashing yellow arrow signal heads for northbound and southbound Buenaventura Boulevard protected/permissive left-turn movements and with YIELD TO PEDS blank out sign on all approaches. Additionally, pedestrian features should be reconstructed to include special emphasis crosswalks on all approaches, detectable warning surfaces and countdown pedestrian signals.
- Reconstruct the northbound/southbound traffic signals at Osceola Parkway to include one signal head per lane and retroreflective backplates; refresh the intersection skip striping and stop bars; pedestrian features should be reconstructed to include special emphasis crosswalks on all approaches, detectable warning surfaces and new countdown pedestrian signals.

## Access Management Improvements:

- Convert Trotters Circle/Florida Parkway to a northbound/southbound directional median and extend the left-turn lanes.
- Close the median opening at Briarwood Drive.
- Close the median opening at Competition Drive/Pine Island Circle and provide a southbound left-turn lane for Buttonwood Drive.

#### Corridor Improvements:

- Install sidewalk along the east side of the roadway from north of Wagon Circle to Briarwood Drive and from Buttonwood Drive to Competition Drive; Install a crosswalk across Florida Parkway (North) and Pine Island Circle and remove the mainline crosswalk at Briarwood Drive once this is complete.
- Modify the superelevation and/or curve radii throughout the corridor to comply with FDM Chapter 210.
- During a future resurfacing project, reduce lane widths by 1 foot to encourage compliance with the speed limit. Additionally, do not replace the SCHOOL pavement messages

While much of the length of Buenaventura Boulevard is curved between Florida Parkway (South) and Osceola Parkway, there are six (6) significant curves throughout the corridor: from Florida Parkway (South) to Gait Court/Bridle Court; from Gait Court/Bridle Court to Rider Circle; at Wagon Circle (South); at Wagon Circle (North); at Trotters Circle (North)/Florida Parkway (North); and, at Competition Drive.