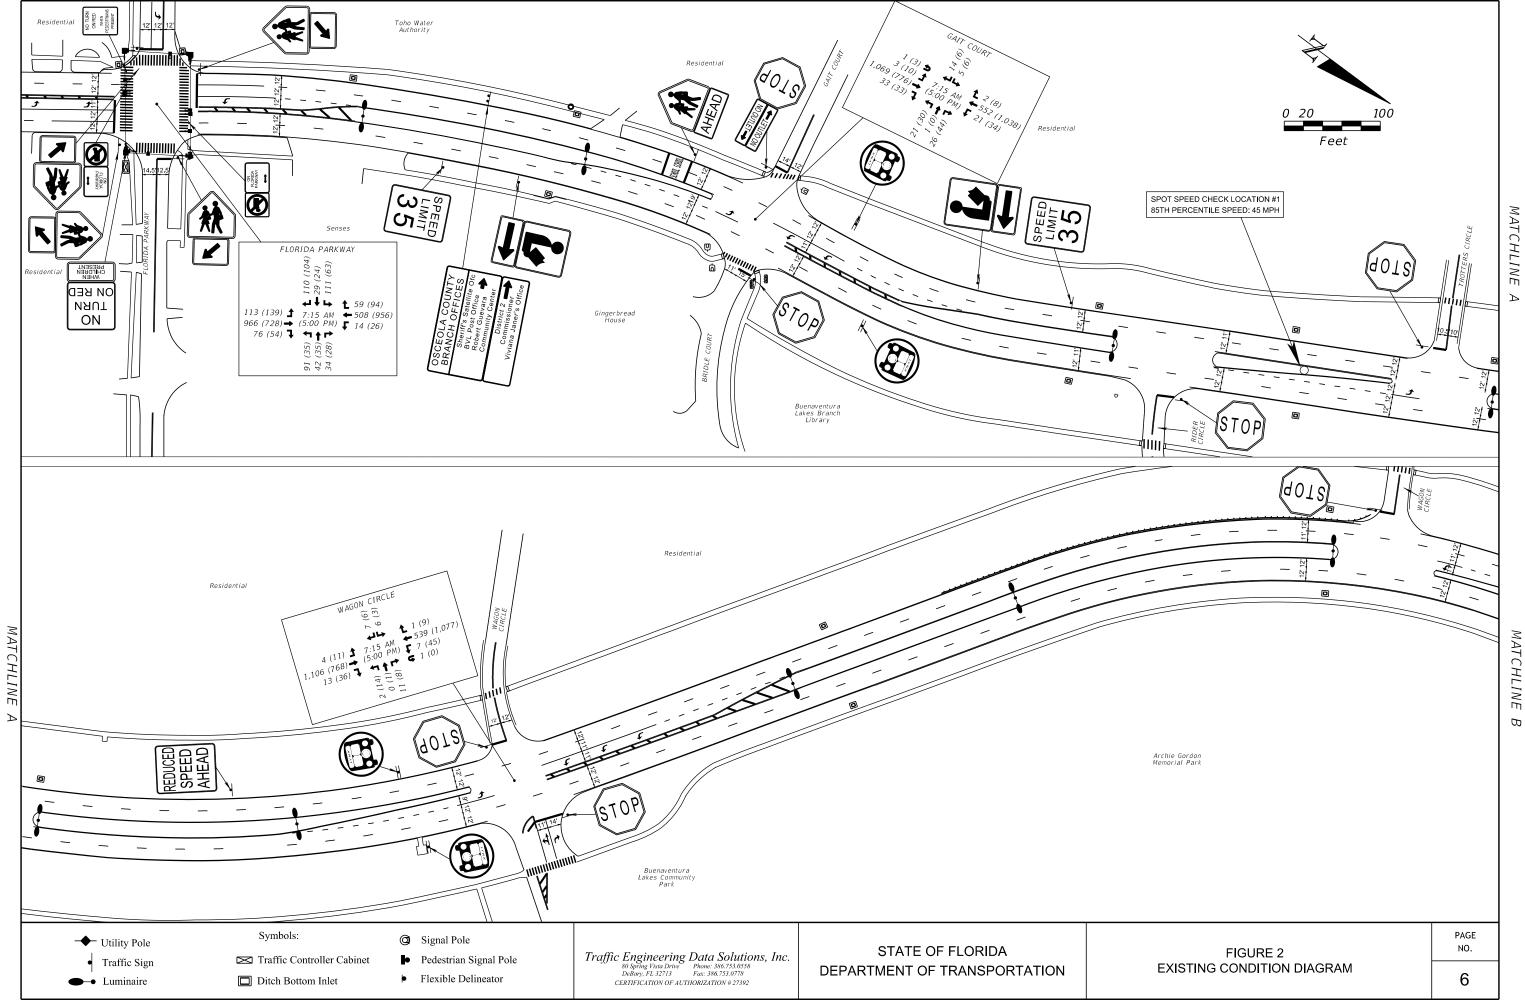

Existing conditions for Buenaventura Boulevard are shown in *Table 1* on the following page. An aerial photograph showing the existing conditions of the study corridor and the surrounding area is depicted in *Figure 2*. The AM and PM peak hour turning movement counts and spot speed data are also included in *Figure 2*.

- Bridle Court
- Wagon Circle (South)
- Florida Parkway (North)/Trotters Circle (North)
- Briarwood Drive
- Buttonwood Drive
- Competition Drive
- Osceola Parkway

The peak-hour volumes at the intersections listed above are shown on the Existing Conditions Diagrams in *Figure 2*. Based on the four-hour TMCs, the AM peak hour occurred from 7:15 to 8:15 a.m. The PM peak hour varied throughout the corridor with the majority having a PM peak-hour between 5:00 and 6:00 p.m., with the Osceola Parkway location having a PM peak hour from 4:45 to 5:45 p.m.

While much of the length of Buenaventura Boulevard is curved between Florida Parkway (South) and Osceola Parkway, there are six (6) significant curves throughout the corridor: from Florida Parkway (South) to Gait Court/Bridle Court; from Gait Court/Bridle Court to Rider Circle; at Wagon Circle (South); at Wagon Circle (North); at Trotters Circle (North)/Florida Parkway (North); and, at Competition Drive.