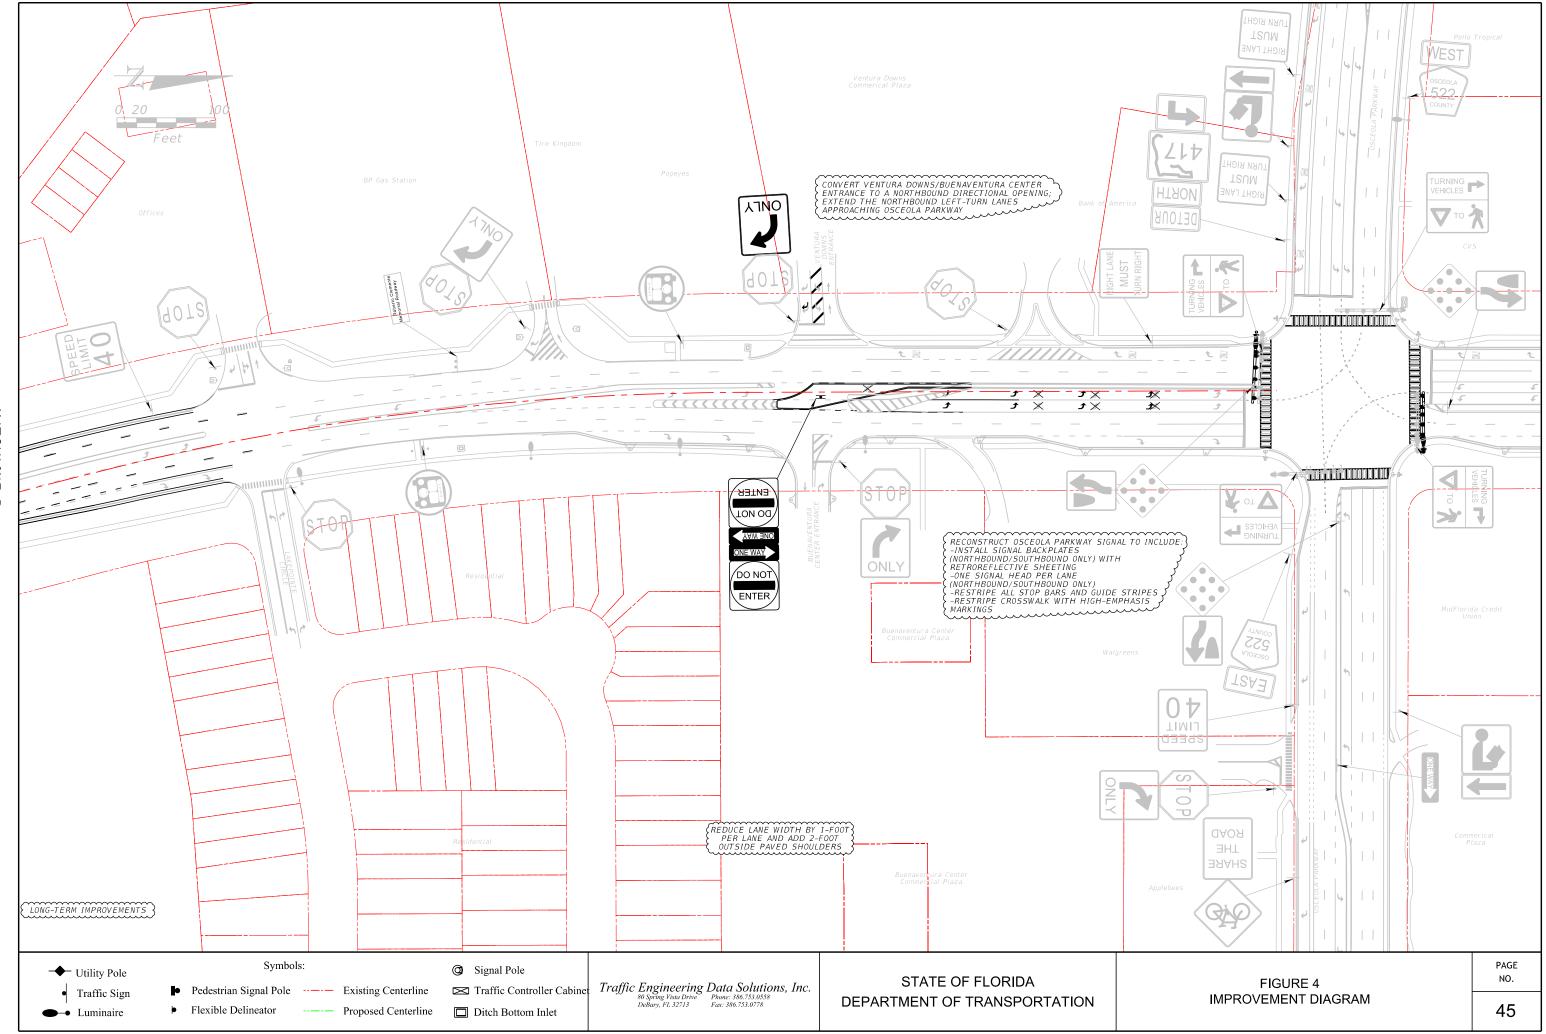

## Signal Reconstruction:

- Reconstruct the traffic signal at Florida Parkway to include one signal head per lane, retroreflective backplates, 4-section flashing yellow arrow signal heads for northbound and southbound Buenaventura Boulevard protected/permissive left-turn movements and with YIELD TO PEDS blank out sign on all approaches. Additionally, pedestrian features should be reconstructed to include special emphasis crosswalks on all approaches, detectable warning surfaces and countdown pedestrian signals.
- Reconstruct the traffic signal at Buttonwood Drive to include one signal head per lane, retroreflective backplates, 4-section flashing yellow arrow signal heads for northbound and southbound Buenaventura Boulevard protected/permissive left-turn movements and with YIELD TO PEDS blank out sign on all approaches. Additionally, pedestrian features should be reconstructed to include special emphasis crosswalks on all approaches, detectable warning surfaces and countdown pedestrian signals.
- Reconstruct the northbound/southbound traffic signals at Osceola Parkway to include one signal head per lane and retroreflective backplates; refresh the intersection skip striping and stop bars; pedestrian features should be reconstructed to include special emphasis crosswalks on all approaches, detectable warning surfaces and new countdown pedestrian signals.

## Access Management Improvements:

- Convert Trotters Circle/Florida Parkway to a northbound/southbound directional median and extend the left-turn lanes.
- Close the median opening at Briarwood Drive.
- Close the median opening at Competition Drive/Pine Island Circle and provide a southbound left-turn lane for Buttonwood Drive.

• Convert the Ventura Downs /Buenaventura Center entrance to a northbound directional median and extend the northbound left-turn lanes approaching Osceola Parkway.

#### Corridor Improvements:

- Install sidewalk along the east side of the roadway from north of Wagon Circle to Briarwood Drive and from Buttonwood Drive to Competition Drive; Install a crosswalk across Florida Parkway (North) and Pine Island Circle and remove the mainline crosswalk at Briarwood Drive once this is complete.
- Modify the superelevation and/or curve radii throughout the corridor to comply with FDM Chapter 210.
- During a future resurfacing project, reduce lane widths by 1 foot to encourage compliance with the speed limit. Additionally, do not replace the SCHOOL pavement messages