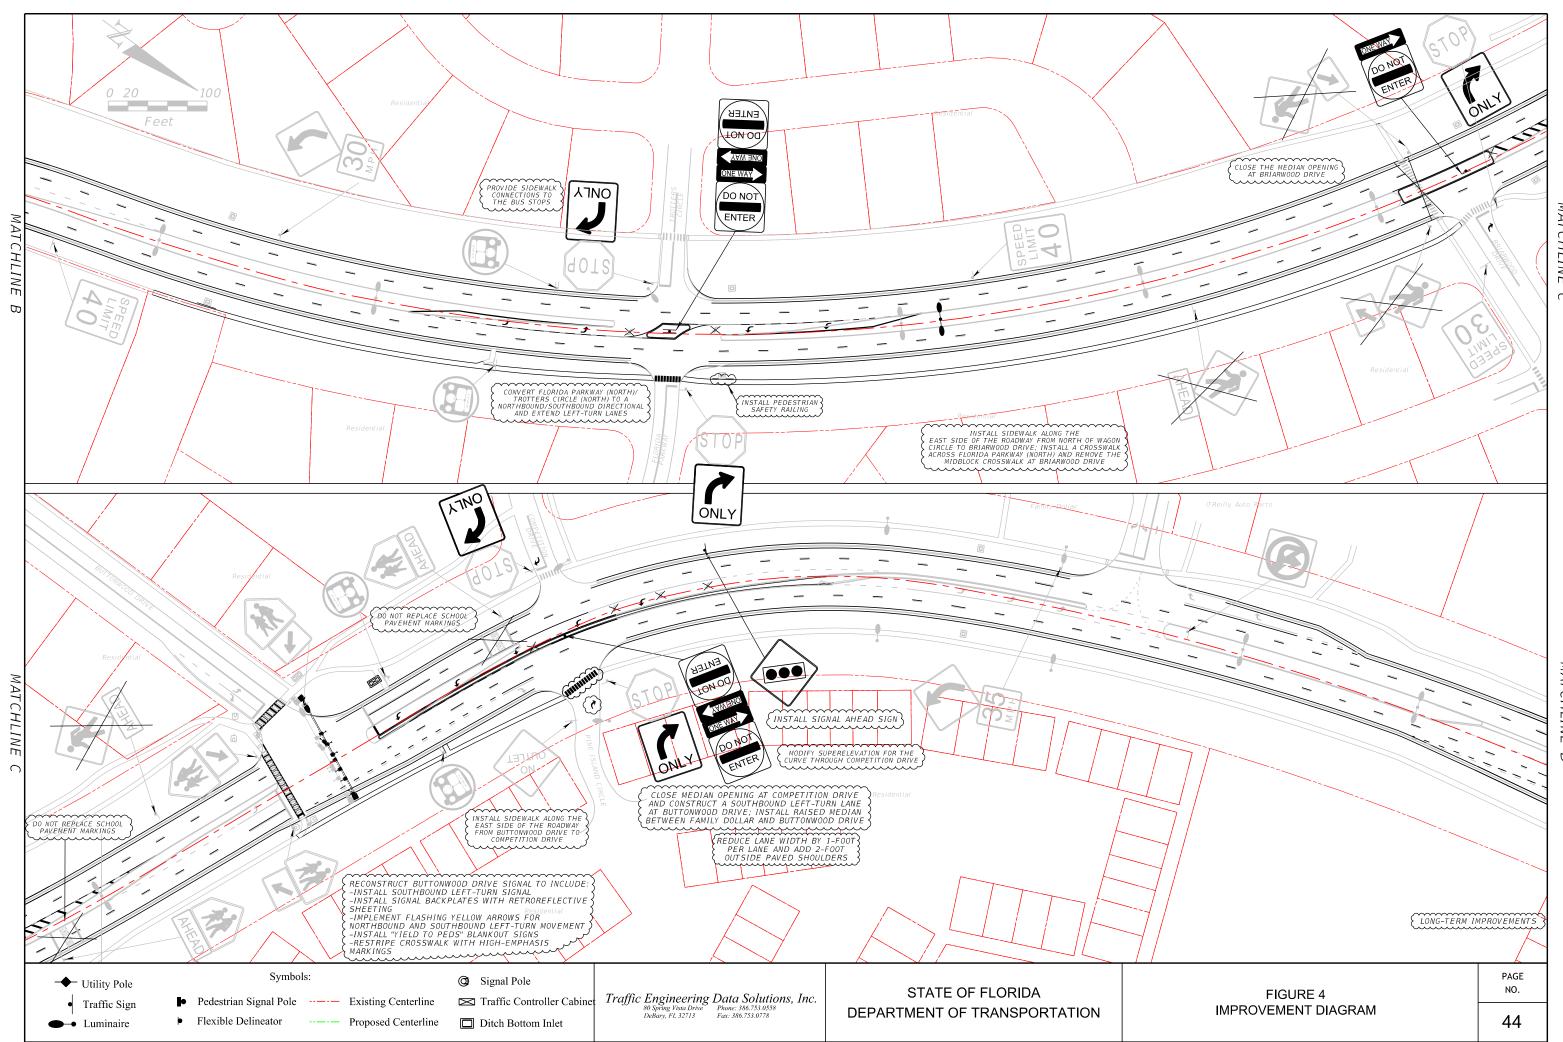

## Signal Reconstruction:

- Reconstruct the traffic signal at Florida Parkway to include one signal head per lane, retroreflective backplates, 4-section flashing yellow arrow signal heads for northbound and southbound Buenaventura Boulevard protected/permissive left-turn movements and with YIELD TO PEDS blank out sign on all approaches. Additionally, pedestrian features should be reconstructed to include special emphasis crosswalks on all approaches, detectable warning surfaces and countdown pedestrian signals.
- Reconstruct the traffic signal at Buttonwood Drive to include one signal head per lane, retroreflective backplates, 4-section flashing yellow arrow signal heads for northbound and southbound Buenaventura Boulevard protected/permissive left-turn movements and with YIELD TO PEDS blank out sign on all approaches. Additionally, pedestrian features should be reconstructed to include special emphasis crosswalks on all approaches, detectable warning surfaces and countdown pedestrian signals.
- Reconstruct the northbound/southbound traffic signals at Osceola Parkway to include one signal head per lane and retroreflective backplates; refresh the intersection skip striping and stop bars; pedestrian features should be reconstructed to include special emphasis crosswalks on all approaches, detectable warning surfaces and new countdown pedestrian signals.

## Access Management Improvements:

- Convert Trotters Circle/Florida Parkway to a northbound/southbound directional median and extend the left-turn lanes.
- Close the median opening at Briarwood Drive.
- Close the median opening at Competition Drive/Pine Island Circle and provide a southbound left-turn lane for Buttonwood Drive.

#### Corridor Improvements:

- Install sidewalk along the east side of the roadway from north of Wagon Circle to Briarwood Drive and from Buttonwood Drive to Competition Drive; Install a crosswalk across Florida Parkway (North) and Pine Island Circle and remove the mainline crosswalk at Briarwood Drive once this is complete.
- Modify the superelevation and/or curve radii throughout the corridor to comply with FDM Chapter 210.
- During a future resurfacing project, reduce lane widths by 1 foot to encourage compliance with the speed limit. Additionally, do not replace the SCHOOL pavement messages