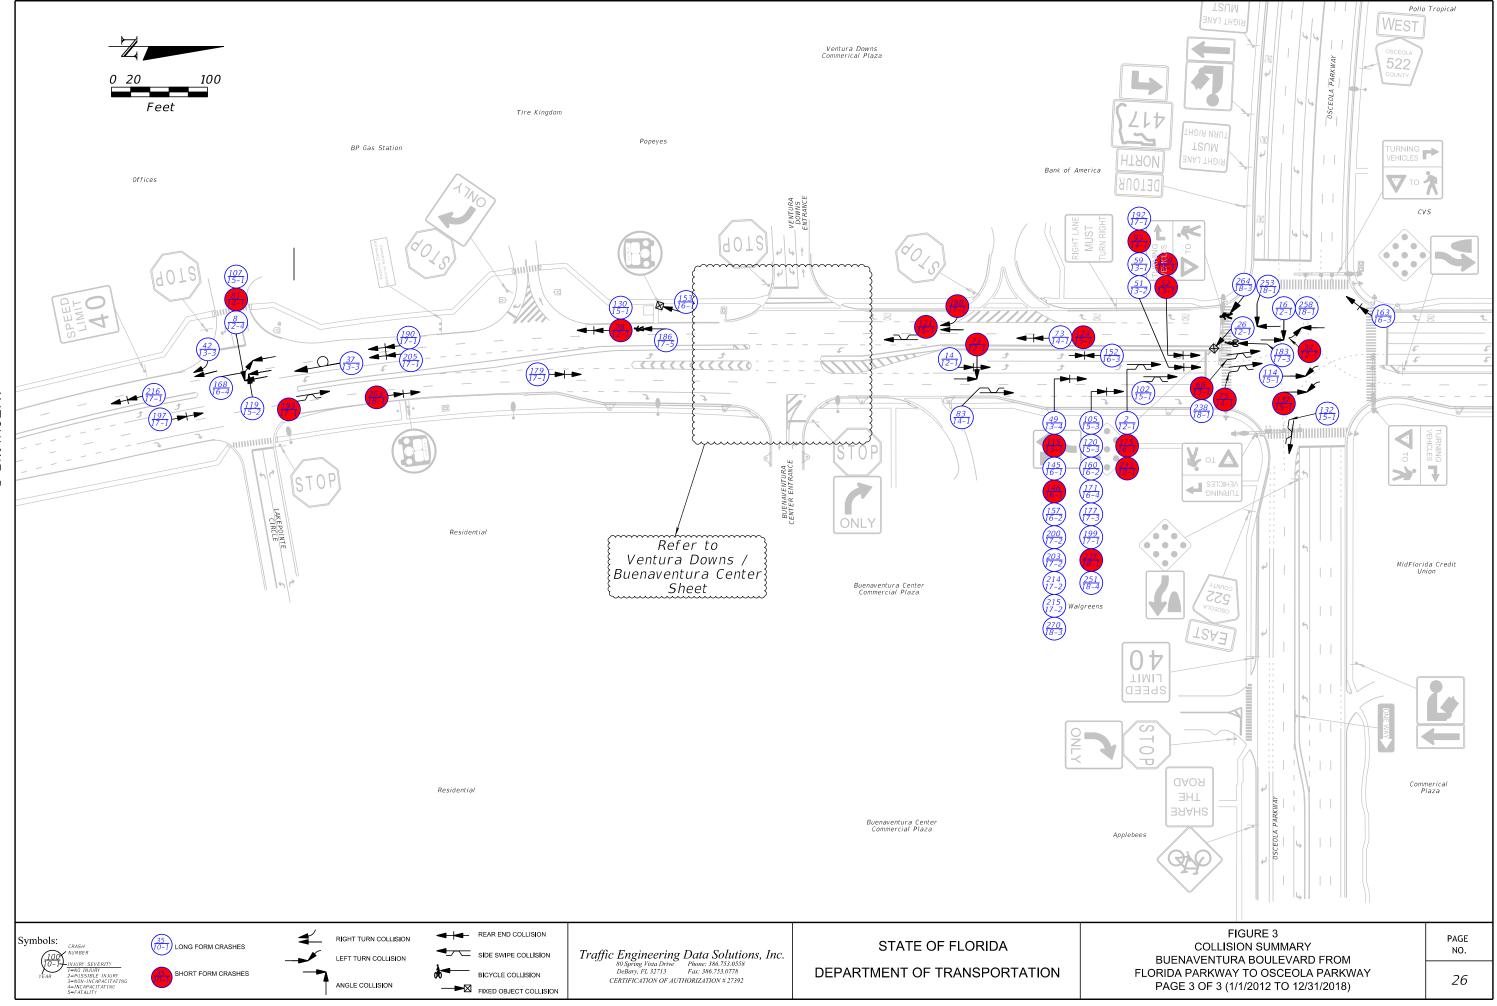

A detailed collision summary is provided in *Table 2* on the following pages and graphically depicted as *Figure 3*.

| Page | 16 |
|------|----|
|------|----|

| Table 2                                                         |
|-----------------------------------------------------------------|
| Collision Data                                                  |
| Buenaventura Boulevard: From Florida Parkway to Osceola Parkway |

#### Lakepointe Circle:

- Three (3) angle crashes occurred when eastbound drivers exiting the BP gas station across from Lakepointe Circle struck southbound through vehicles. Two (2) of these crashes occurred at night.
- One (1) angle crash occurred at night when a westbound driver from Lakepointe Circle struck a southbound vehicle.

#### Ventura Downs/Buenaventura Center commercial plazas:

- Eight (8) angle crashes occurred when eastbound drivers from Ventura Downs struck southbound vehicles; three (3) of these crashes occurred at night.
- Two (2) angle crashes occurred (one (1) at night and one (1) on wet pavement) when eastbound vehicles from Ventura Downs made through movements across Buenaventura Boulevard toward Buenaventura Center and were struck by northbound vehicles; only left and right turns are permitted from this Ventura Downs exit.

- One (1) angle crash occurred on wet pavement when a westbound driver making an improper left-turn from Buenaventura Center struck a southbound vehicle.
- One (1) side-swipe crash occurred when an eastbound left-turning driver from Ventura Downs struck a northbound through vehicle in the outside lane.
- Two (2) rear-end crashes occurred at night when an eastbound left-turning driver from Ventura Downs struck a northbound through vehicle.
- One (1) rear-end crash occurred on wet pavement when southbound traffic stopped for an eastbound emergency vehicle from Ventura Downs.

### Pedestrian/Bicycle Crashes

Pedestrians and/or bicyclists were involved in 13 crashes, including one (1) fatal pedestrian crash previously mentioned.

Florida Parkway (South):

- Two (2) pedestrian crashes occurred when eastbound and southbound drivers struck pedestrians. One (1) crossing against the steady red hand indication and one (1) with the flashing hand indication across the west and south crosswalks respectively.
- One (1) bicycle crash occurred when an eastbound right-tuning driver failed to yield to a bicycle in the west crosswalk. The driver was completing a right-turn on red.

Osceola Parkway:

- One (1) pedestrian crash occurred when an eastbound right-turn-on-red vehicle failed to yield to a pedestrian in the south crosswalk.
- One (1) bicycle crash occurred when southbound vehicle struck a bicyclist in the south crosswalk crossing against the steady hand indication

### Other Locations:

- One (1) rear-end crash occurred when a driver approaching Gait Court, yielding to a pedestrian departing from the LYNX bus to cross Buenaventura Boulevard, was struck by a vehicle attempting to pass the stopped bus. There is no marked crosswalk across Buenaventura Boulevard at this intersection.
- One (1) bicycle crash occurred north of Rider Circle when a northbound driver lost control and struck a northbound bicyclist to the right of the roadway.
- One (1) bicycle crash occurred at night, north of Wagon Circle (South) when a southbound vehicle struck a southbound bicyclist in the outside travel lane.
- One (1) bicycle crash occurred south of Wagon Circle (North) when a northbound driver struck a southbound bicyclist in the outside travel lane.
- One (1) bicycle crash occurred at Competition Drive when a northbound left-turning driver struck a northbound bicycle in the marked crosswalk.
- One (1) previously mentioned fatal pedestrian crash occurred at night when a pedestrian was struck by a southbound driver while crossing west toward the LYNX bus stop at the Ventura Downs commercial plaza (south of Osceola Parkway).