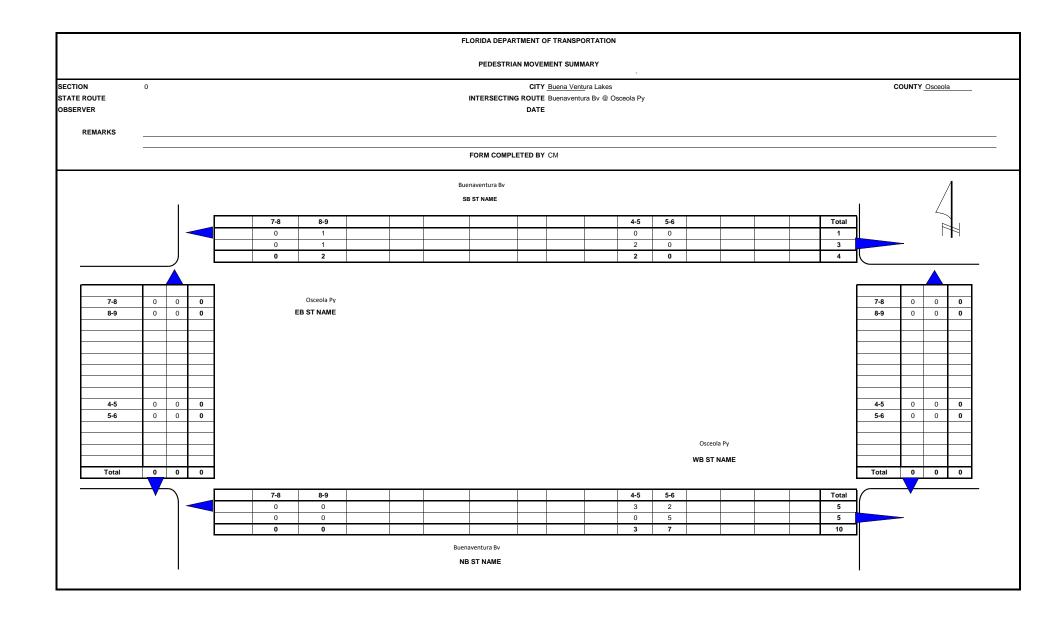

Existing conditions for Buenaventura Boulevard are shown in *Table 1* on the following page. An aerial photograph showing the existing conditions of the study corridor and the surrounding area is depicted in *Figure 2*. The AM and PM peak hour turning movement counts and spot speed data are also included in *Figure 2*.

Four-hour bicycle and pedestrian counts were obtained for each of the intersections during the weekday count and are summarized in *Appendix B*. Throughout the corridor, pedestrian and bicycle activity was low with the majority of the activity occurring at Florida Parkway (south), Buttonwood Drive, and Osceola Parkway, all of which are signalized intersections. Additional details of pedestrian activities are summarized in the Qualitative Assessment section.