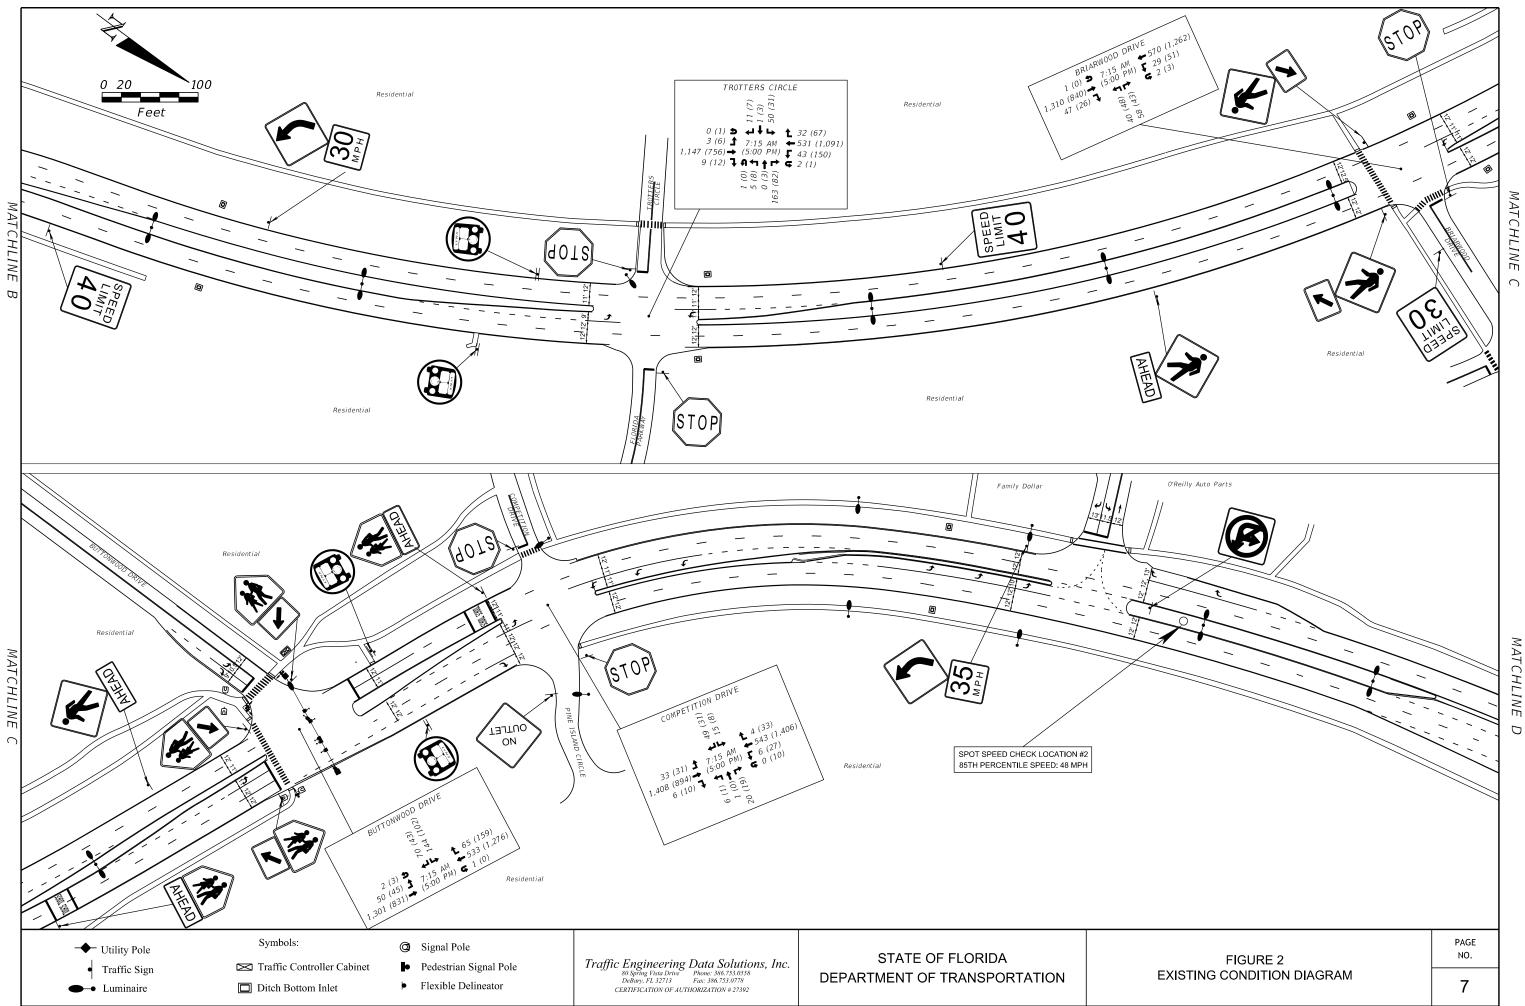

Existing conditions for Buenaventura Boulevard are shown in *Table 1* on the following page. An aerial photograph showing the existing conditions of the study corridor and the surrounding area is depicted in *Figure 2*. The AM and PM peak hour turning movement counts and spot speed data are also included in *Figure 2*.

- Bridle Court
- Wagon Circle (South)
- Florida Parkway (North)/Trotters Circle (North)
- Briarwood Drive
- Buttonwood Drive
- Competition Drive
- Osceola Parkway

The peak-hour volumes at the intersections listed above are shown on the Existing Conditions Diagrams in *Figure 2*. Based on the four-hour TMCs, the AM peak hour occurred from 7:15 to 8:15 a.m. The PM peak hour varied throughout the corridor with the majority having a PM peak-hour between 5:00 and 6:00 p.m., with the Osceola Parkway location having a PM peak hour from 4:45 to 5:45 p.m.

While much of the length of Buenaventura Boulevard is curved between Florida Parkway (South) and Osceola Parkway, there are six (6) significant curves throughout the corridor: from Florida Parkway (South) to Gait Court/Bridle Court; from Gait Court/Bridle Court to Rider Circle; at Wagon Circle (South); at Wagon Circle (North); at Trotters Circle (North)/Florida Parkway (North); and, at Competition Drive.