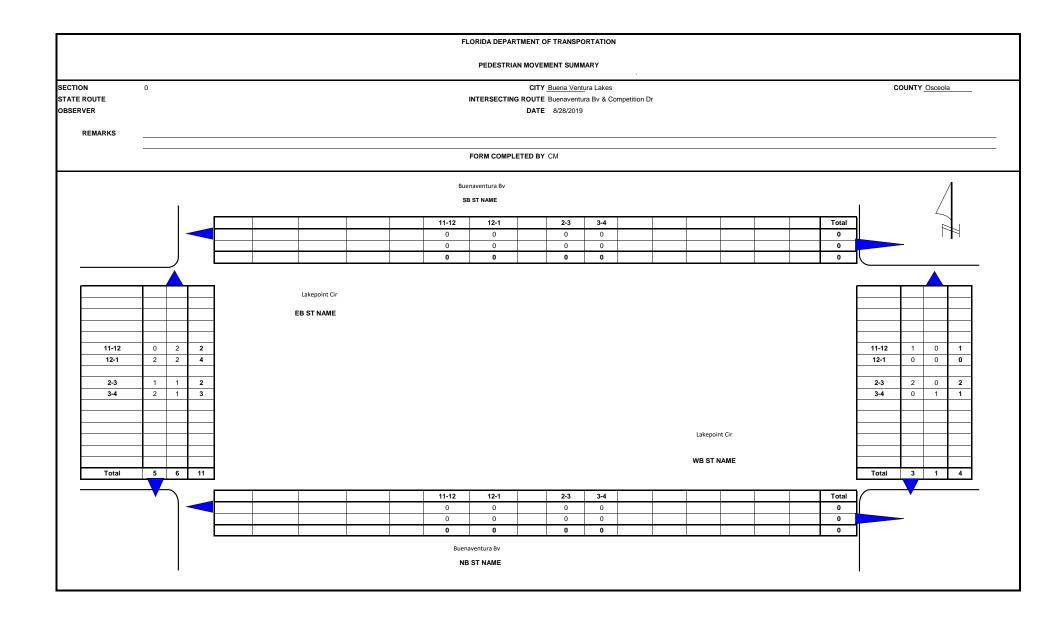

Four-hour bicycle and pedestrian counts were obtained for each of the intersections during the weekday count and are summarized in *Appendix B*. Throughout the corridor, pedestrian and bicycle activity was low with the majority of the activity occurring at Florida Parkway (south), Buttonwood Drive, and Osceola Parkway, all of which are signalized intersections. Additional details of pedestrian activities are summarized in the Qualitative Assessment section.