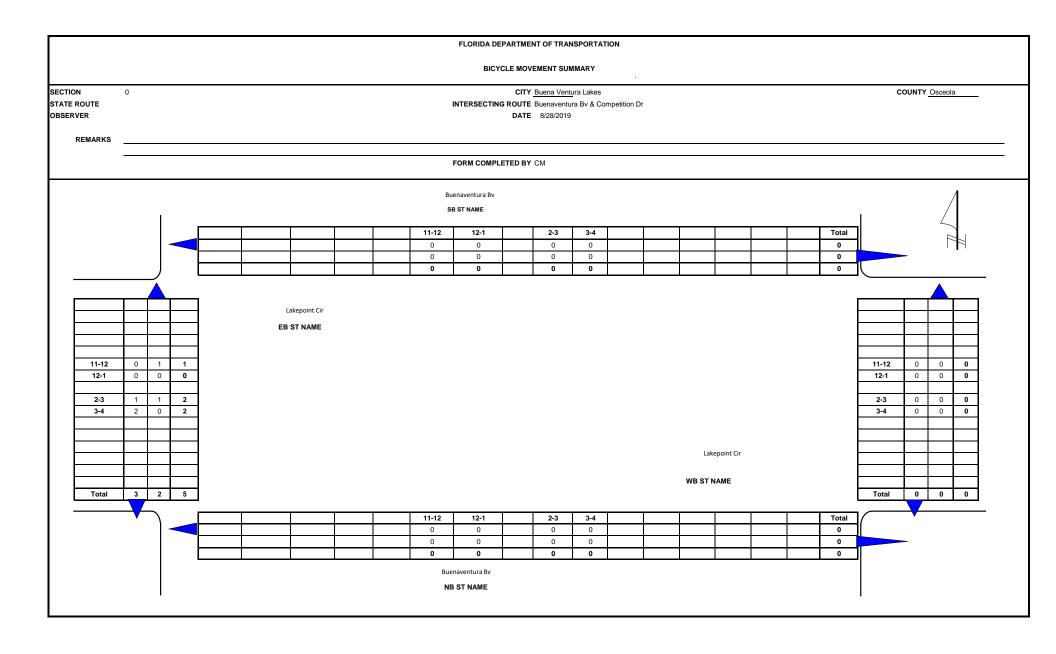

Four-hour bicycle and pedestrian counts were obtained for each of the intersections during the weekday count and are summarized in *Appendix B*. Throughout the corridor, pedestrian and bicycle activity was low with the majority of the activity occurring at Florida Parkway (south), Buttonwood Drive, and Osceola Parkway, all of which are signalized intersections. Additional details of pedestrian activities are summarized in the Qualitative Assessment section.