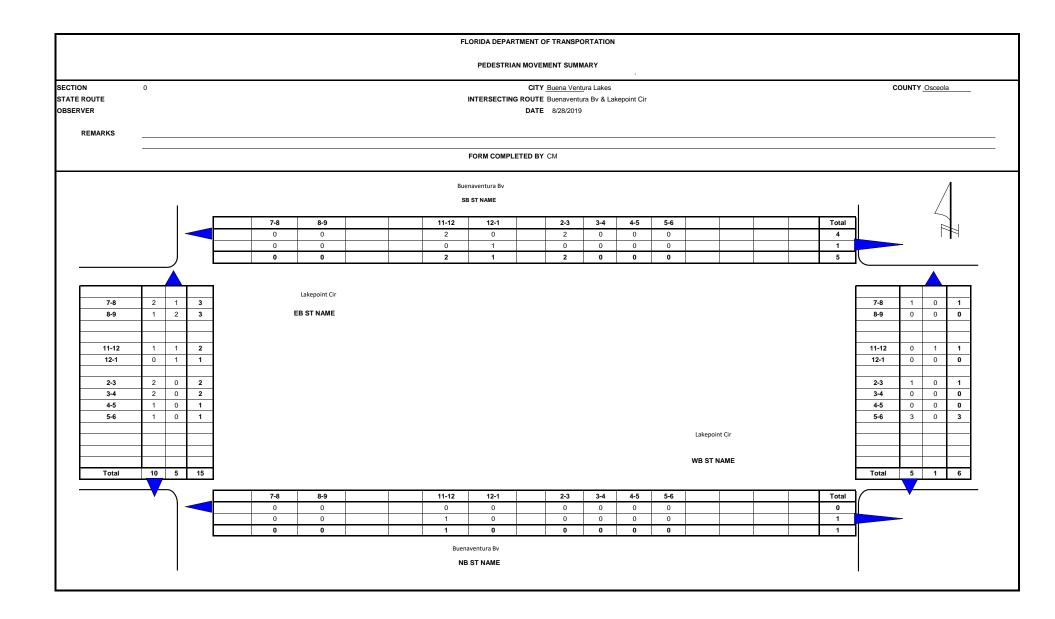

Four-hour bicycle and pedestrian counts were obtained for each of the intersections during the weekday count and are summarized in *Appendix B*. Throughout the corridor, pedestrian and bicycle activity was low with the majority of the activity occurring at Florida Parkway (south), Buttonwood Drive, and Osceola Parkway, all of which are signalized intersections. Additional details of pedestrian activities are summarized in the Qualitative Assessment section.