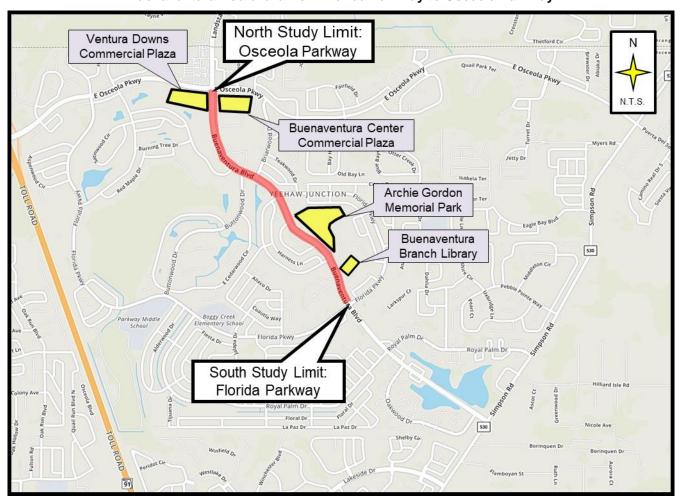

### **INTRODUCTION**

Traffic Engineering Data Solutions, Inc. (TEDS) was retained on behalf of the Florida Department of Transportation (FDOT) to conduct a Corridor Safety Study on Buenaventura Boulevard from Florida Parkway to Osceola Parkway in Buena Ventura Lakes (Osceola County), Florida. The purpose of this study is to provide recommendations related to lane departure crashes, crashes within curves, and other trends identified. A location map of the study corridor is shown below as *Figure 1*. Ventura Downs commercial plaza, Archie Gordon Memorial Park and the Buenaventura Branch Library are major pedestrian attractors alongside the corridor.

Figure 1 General Location Map Buenaventura Boulevard from Florida Parkway to Osceola Parkway

Source: MapQuest