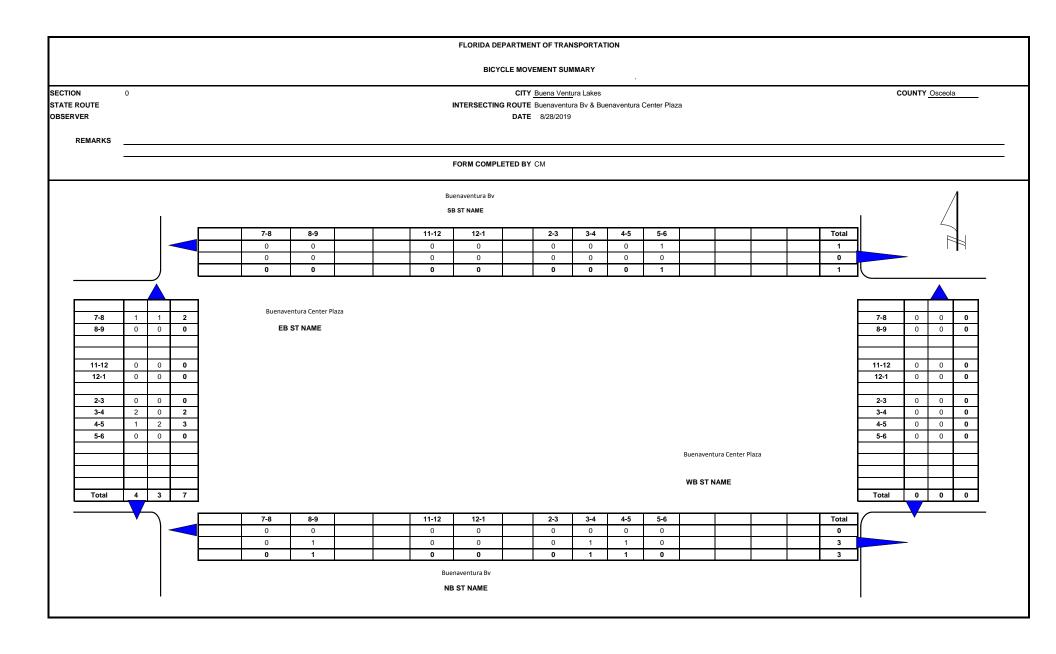

Four-hour bicycle and pedestrian counts were obtained for each of the intersections during the weekday count and are summarized in *Appendix B*. Throughout the corridor, pedestrian and bicycle activity was low with the majority of the activity occurring at Florida Parkway (south), Buttonwood Drive, and Osceola Parkway, all of which are signalized intersections. Additional details of pedestrian activities are summarized in the Qualitative Assessment section.