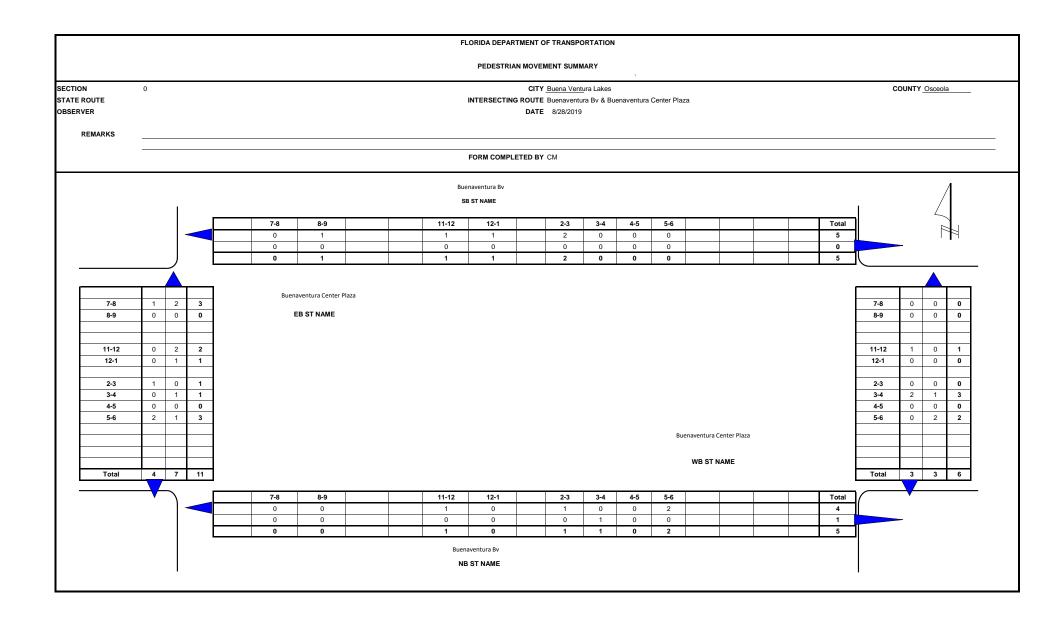

Existing conditions for Buenaventura Boulevard are shown in *Table 1* on the following page. An aerial photograph showing the existing conditions of the study corridor and the surrounding area is depicted in *Figure 2*. The AM and PM peak hour turning movement counts and spot speed data are also included in *Figure 2*.

Four-hour bicycle and pedestrian counts were obtained for each of the intersections during the weekday count and are summarized in *Appendix B*. Throughout the corridor, pedestrian and bicycle activity was low with the majority of the activity occurring at Florida Parkway (south), Buttonwood Drive, and Osceola Parkway, all of which are signalized intersections. Additional details of pedestrian activities are summarized in the Qualitative Assessment section.