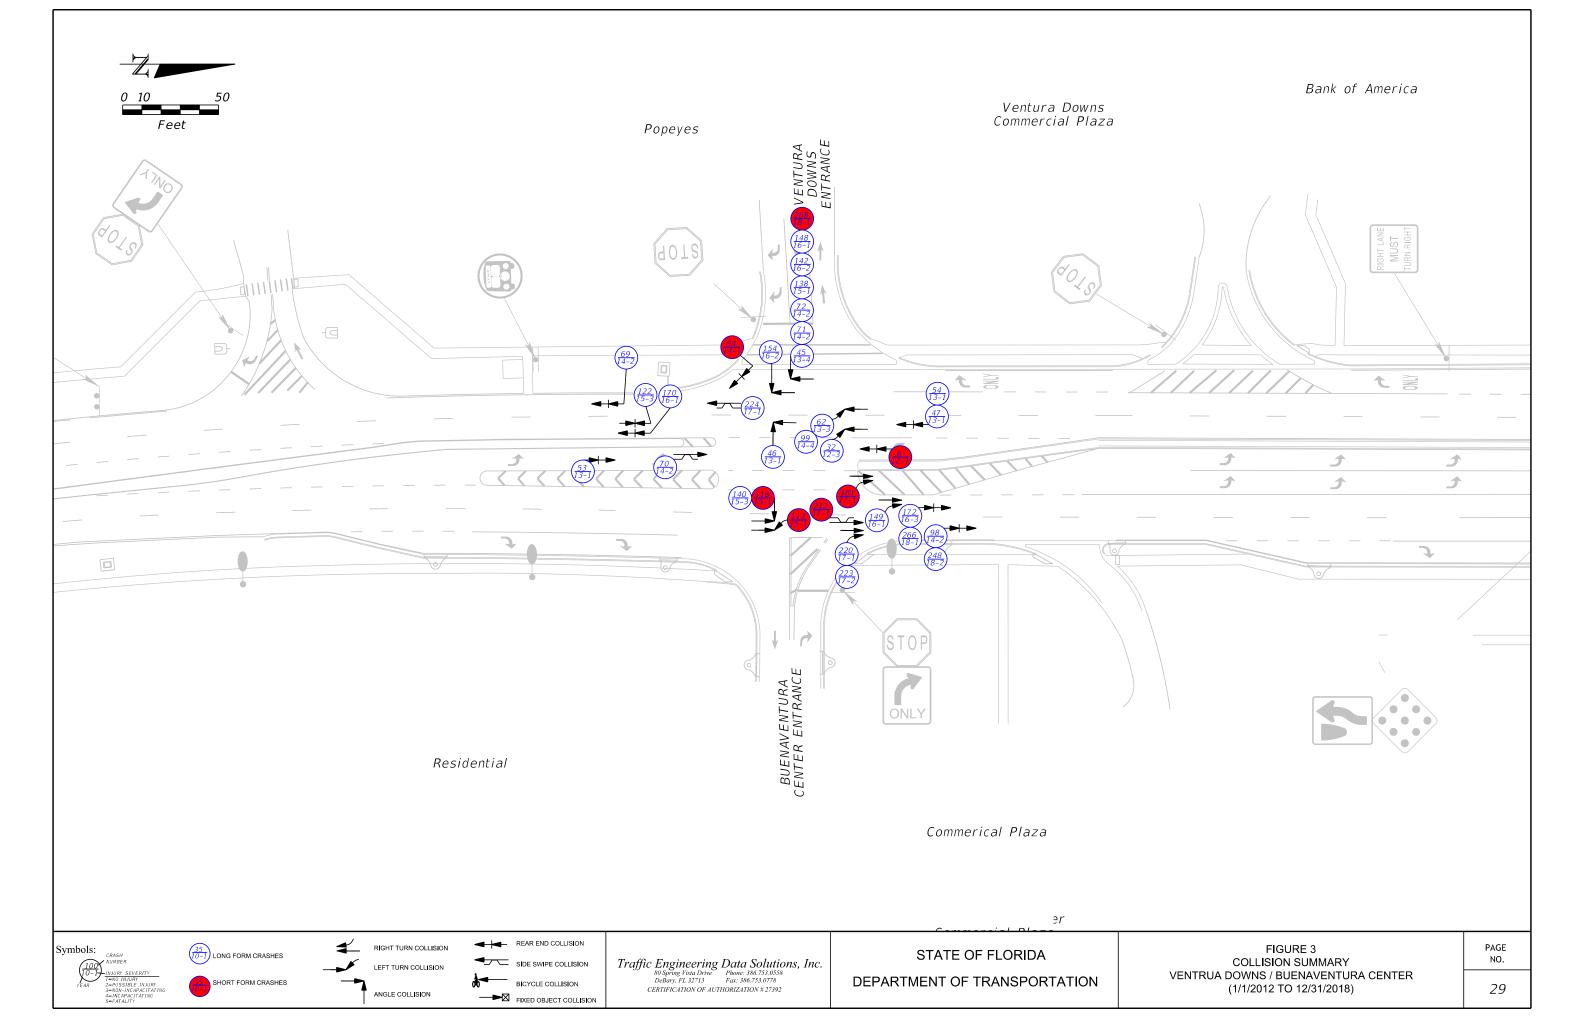

#### Ventura Downs/Buenaventura Center commercial plazas:

- Eight (8) angle crashes occurred when eastbound drivers from Ventura Downs struck southbound vehicles; three (3) of these crashes occurred at night.
- Two (2) angle crashes occurred (one (1) at night and one (1) on wet pavement) when eastbound vehicles from Ventura Downs made through movements across Buenaventura Boulevard toward Buenaventura Center and were struck by northbound vehicles; only left and right turns are permitted from this Ventura Downs exit.

- One (1) angle crash occurred on wet pavement when a westbound driver making an improper left-turn from Buenaventura Center struck a southbound vehicle.
- One (1) side-swipe crash occurred when an eastbound left-turning driver from Ventura Downs struck a northbound through vehicle in the outside lane.
- Two (2) rear-end crashes occurred at night when an eastbound left-turning driver from Ventura Downs struck a northbound through vehicle.
- One (1) rear-end crash occurred on wet pavement when southbound traffic stopped for an eastbound emergency vehicle from Ventura Downs.

A detailed collision summary is provided in *Table 2* on the following pages and graphically depicted as *Figure 3*.

| Page | 16 |
|------|----|
|------|----|

| Table 2                                                         |
|-----------------------------------------------------------------|
| Collision Data                                                  |
| Buenaventura Boulevard: From Florida Parkway to Osceola Parkway |