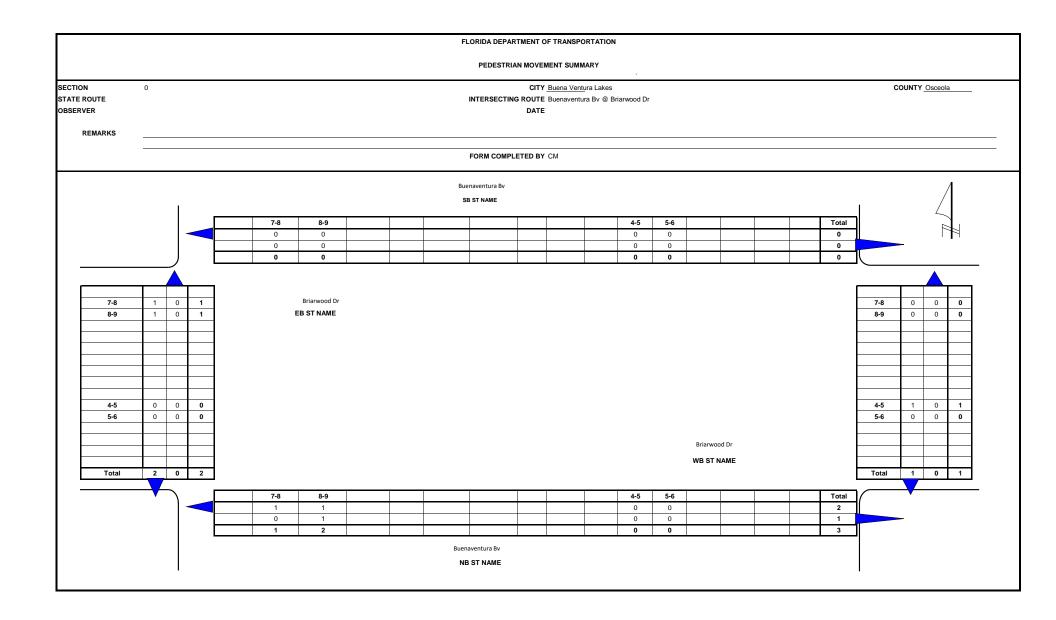

Four-hour bicycle and pedestrian counts were obtained for each of the intersections during the weekday count and are summarized in *Appendix B*. Throughout the corridor, pedestrian and bicycle activity was low with the majority of the activity occurring at Florida Parkway (south), Buttonwood Drive, and Osceola Parkway, all of which are signalized intersections. Additional details of pedestrian activities are summarized in the Qualitative Assessment section.