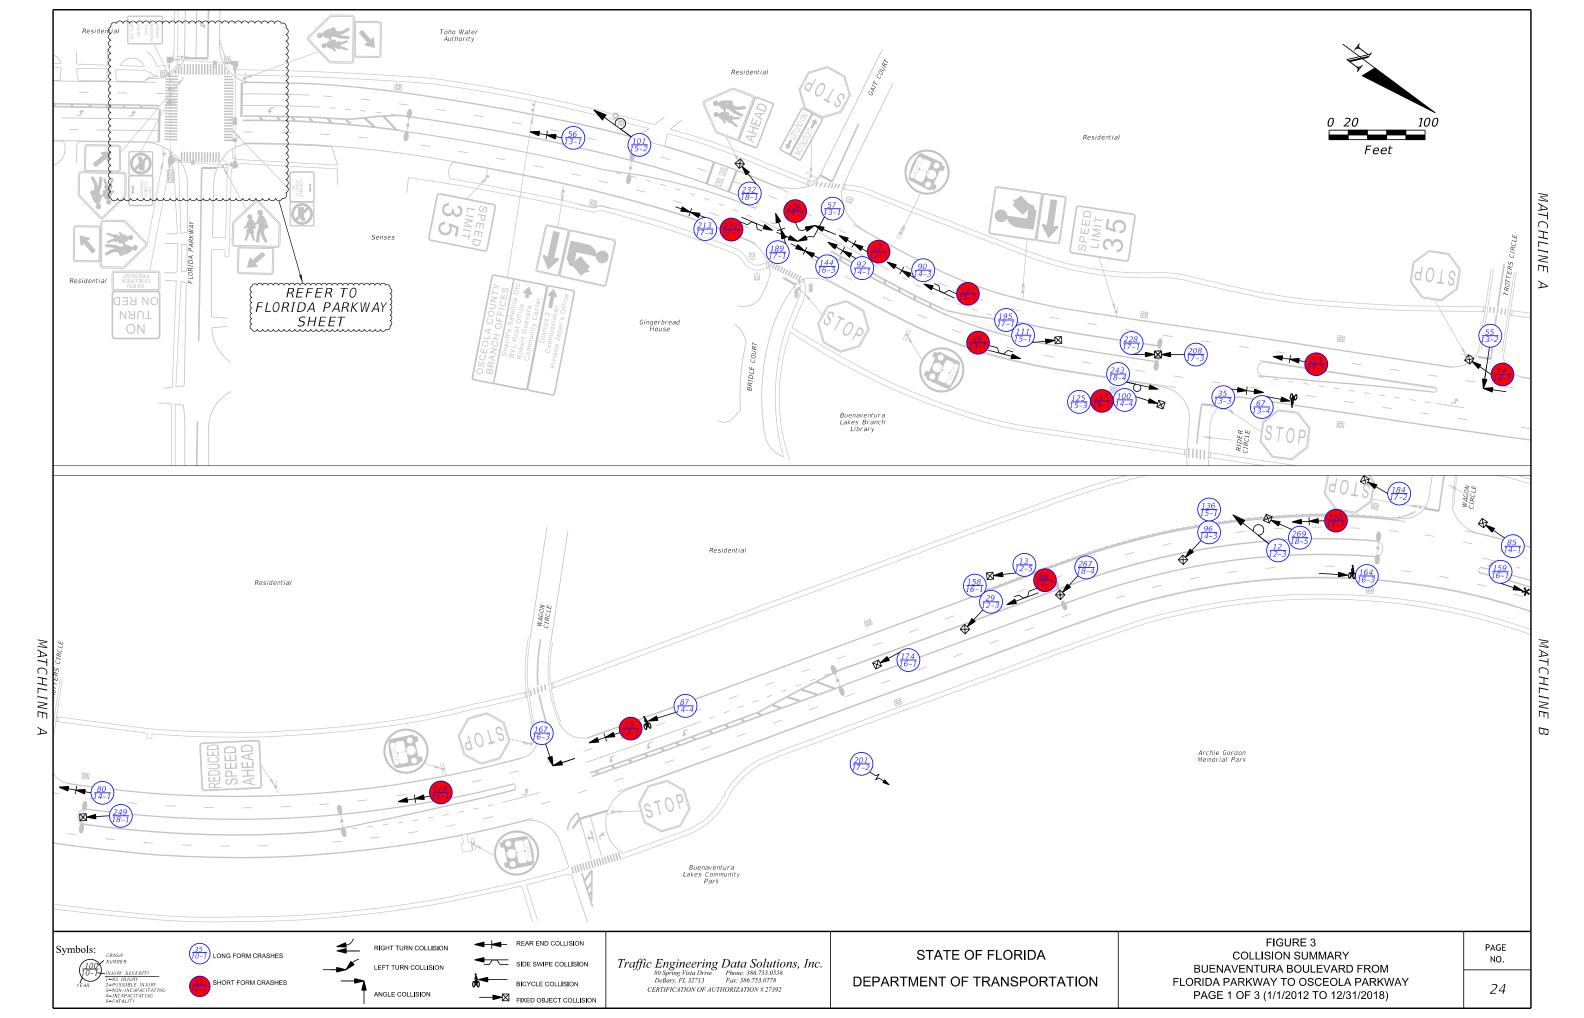

A detailed collision summary is provided in *Table 2* on the following pages and graphically depicted as *Figure 3*.

| Page | 16 |
|------|----|
|------|----|

| Table 2                                                         |
|-----------------------------------------------------------------|
| Collision Data                                                  |
| Buenaventura Boulevard: From Florida Parkway to Osceola Parkway |

## COLLISION DATA

Crash data for Buenaventura Boulevard within the study limits was obtained from the University of Florida's *Signal Four Analytics* for the period of time from January 1, 2012 to December 31, 2018. Based on a review of the data, there were 270 crashes reported within the study limits (67 short form and 203 long form reports) consisting of the following crash types:

- 81 rear-end;
- o 53 angle;
- 37 fixed-object;
- 32 side-swipe;
- 19 left-turn;
- o 15 right-turn;
- 10 rollover;
- Seven (7) bicycle;
- Seven (7) head-on;
- Five (5) pedestrian;
- Two (2) off-road;
- One (1) backed-into; and,
- One (1) object-in-road
- The crashes resulted in five (5) fatalities, 180 injuries, and \$1,372,358 in estimated property damage.
- 171 of the crashes occurred during the day while 99 crashes occurred at night.
- 227 crashes occurred under dry pavement conditions while 43 crashes occurred under wet pavement conditions.
- Four (4) crashes resulted in five (5) fatalities as summarized below:
  - One (1) fixed-object crash occurred at night on wet pavement when a southbound driver south of Wagon Circle (North) lost control and struck a tree beyond the right shoulder.
  - One (1) fixed object crash occurred at night when a southbound motorcycle driver struck the right shoulder guardrail south of Wagon Circle (North).
  - One (1) head-on crash occurred when a southbound driver lost control exiting the curve at Competition Drive and struck oncoming traffic at Buttonwood Drive. The crash occurred during the day on dry pavement and resulted in two (2) fatalities; according to the crash report, narcotics were found to be a contributing factor to the crash.
  - One (1) pedestrian crash occurred at night when a pedestrian was struck by a southbound vehicle while crossing west toward the LYNX bus stop at the Ventura Downs commercial plaza (south of Osceola Parkway).
- Speed was reported as a contributing factor in six (6) crashes as summarized below. All speed crashes were lane departure crashes:
  - One (1) rollover crash occurred at night when a southbound driver approaching Florida Parkway (South) lost control on wet pavement (travelling approximately 60 mph) and departed the roadway to the right prior to overturning.
  - Two (2) fixed-object crashes occurred at night when northbound drivers approaching Rider Circle lost control (travelling approximately 55 and 50 mph) and struck a median light pole and fire hydrant. The former occurred on wet pavement.

- Two (2) fixed-object crashes occurred at night when southbound drivers approaching Buttonwood Drive lost control (travelling approximately 60 and 75 mph) and struck the LYNX bus stop. One crash involved a police pursuit.
- One (1) rollover crash occurred at night when a southbound vehicle approaching Buttonwood Drive lost control (travelling approximately 50 mph) and departed the roadway to the right prior to overturning.

The following trends regarding access management related crashes, crashes within curves, lane departure crashes and pedestrian/bicycles crashes were found:

#### Access Management Crashes

There was a total of 45 access management related crashes that occurred throughout the corridor. Access management crashes include collisions resulting from controlled movement through median openings, particularly with regard to sidestreet traffic movements.

Trotters Circle (North)/Florida Parkway (North):

- Four (4) angle crashes occurred when westbound drivers struck northbound vehicles and one (1) angle crash occurred when a westbound driver struck a southbound vehicle; two (2) of these crashes occurred at night.
- One (1) angle crash occurred on wet pavement when an eastbound driver struck a southbound vehicle.
- One (1) left-turn crash occurred when a westbound left-turning driver struck an eastbound vehicle.
- One (1) side-swipe crash occurred when an eastbound left-turning driver struck a northbound vehicle in the left through lane. This crash is also considered a curve-related lane departure crash.

Competition Drive/Pine Island Circle:

- Three (3) angle crashes occurred when eastbound drivers struck two (2) northbound and one (1) southbound vehicle.
- One (1) angle crash occurred at night when a westbound driver struck a southbound vehicle
- One (1) side-swipe crash occurred when a westbound left-turning driver from Pine Island Drive failed to yield to a southbound vehicle in the left through lane.

#### Other Locations:

- One (1) rear-end crash occurred at the intersection of Gait Court/Bridle Court when a westbound left-turning driver struck a westbound left-turning vehicle staged in the median.
- One (1) fixed-object and one (1) angle crash occurred at Trotters Circle (South) when eastbound left-turning drivers struck southbound vehicles. The fixed-object crash is also considered a lane departure crash.
- One (1) angle crash occurred at the intersection of Wagon Circle (South) when a westbound left-turning driver struck a southbound vehicle.
- Four (4) angle crashes occurred at the Briarwood Drive intersection when westbound leftturning drivers struck three (3) northbound and one (1) southbound vehicle; one (1) crash occurred at night and two (2) occurred on wet pavement.
- One (1) angle crash occurred when an eastbound left-turning driver exiting the Family Dollar/O'Reilly Auto Parts parking lot struck a southbound vehicle.

## Curve Related Crashes

Curve related crashes include those crashes where vehicles failed to safely negotiate the curves along Buenaventura Boulevard, particularly within the six (6) primary curves mentioned in *Table 1*. There was a total of 52 curve-related crashes throughout the study corridor:

#### Between Florida Parkway (South) and Gait Court/Bridle Court:

- Two (2) head-on crashes occurred at the Gait Court/Bridle Court intersection when southbound drivers lost control and traveled into the northbound lanes. One (1) of these crashes occurred at night and on wet pavement.
- One (1) fixed-object crash occurred when a southbound driver fell asleep and traveled onto the right shoulder, striking a road sign at the Gait Court/Bridle Court intersection.
- One (1) previously mentioned speed-related rollover crash approaching Florida Parkway (South).

## Curve through Rider Circle:

- Two (2) fixed-object crashes occurred, one (1) on wet pavement and one (1) at night, when a northbound driver was cut off by a phantom vehicle and struck a fire hydrant and median light pole respectively.
- One (1) rollover crash occurred at night when a northbound driver lost control and departed the roadway to the right.
- One (1) fixed-object crash occurred at night on wet pavement when a southbound driver was cut off by a phantom vehicle and struck a median light pole.
- Two (2) previously-mentioned speed-related fixed-object crashes.

Curve through Wagon Circle (South):

- One (1) rear-end crash occurred after a southbound driver in the inside lane lost control.
- One (1) off-road crash occurred at night on wet pavement when a northbound driver lost control and traveled into a drainage ditch north of the intersection.
- One (1) fixed-object crash occurred at night on wet pavement when a southbound driver exiting the curve lost control and struck a median light pole.