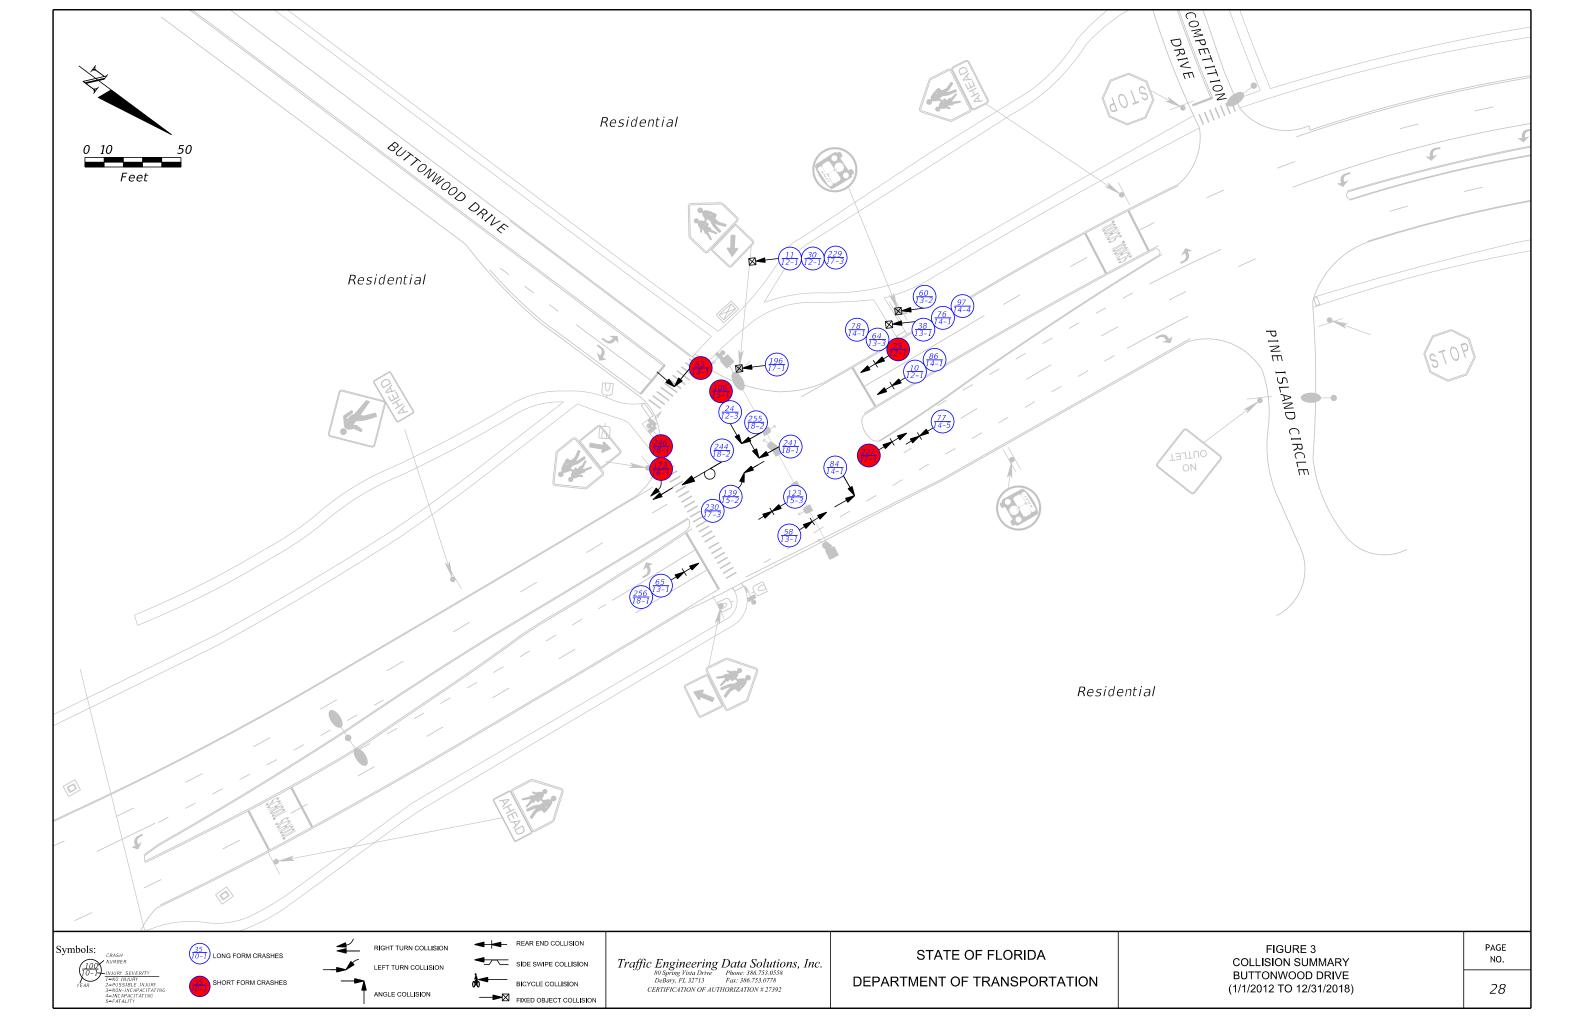

## COLLISION DATA

Crash data for Buenaventura Boulevard within the study limits was obtained from the University of Florida's *Signal Four Analytics* for the period of time from January 1, 2012 to December 31, 2018. Based on a review of the data, there were 270 crashes reported within the study limits (67 short form and 203 long form reports) consisting of the following crash types:

- 81 rear-end;
- o 53 angle;
- 37 fixed-object;
- 32 side-swipe;
- 19 left-turn;
- o 15 right-turn;
- 10 rollover;
- Seven (7) bicycle;
- Seven (7) head-on;
- Five (5) pedestrian;
- Two (2) off-road;
- One (1) backed-into; and,
- One (1) object-in-road
- The crashes resulted in five (5) fatalities, 180 injuries, and \$1,372,358 in estimated property damage.
- 171 of the crashes occurred during the day while 99 crashes occurred at night.
- 227 crashes occurred under dry pavement conditions while 43 crashes occurred under wet pavement conditions.
- Four (4) crashes resulted in five (5) fatalities as summarized below:
  - One (1) fixed-object crash occurred at night on wet pavement when a southbound driver south of Wagon Circle (North) lost control and struck a tree beyond the right shoulder.
  - One (1) fixed object crash occurred at night when a southbound motorcycle driver struck the right shoulder guardrail south of Wagon Circle (North).
  - One (1) head-on crash occurred when a southbound driver lost control exiting the curve at Competition Drive and struck oncoming traffic at Buttonwood Drive. The crash occurred during the day on dry pavement and resulted in two (2) fatalities; according to the crash report, narcotics were found to be a contributing factor to the crash.
  - One (1) pedestrian crash occurred at night when a pedestrian was struck by a southbound vehicle while crossing west toward the LYNX bus stop at the Ventura Downs commercial plaza (south of Osceola Parkway).
- Speed was reported as a contributing factor in six (6) crashes as summarized below. All speed crashes were lane departure crashes:
  - One (1) rollover crash occurred at night when a southbound driver approaching Florida Parkway (South) lost control on wet pavement (travelling approximately 60 mph) and departed the roadway to the right prior to overturning.
  - Two (2) fixed-object crashes occurred at night when northbound drivers approaching Rider Circle lost control (travelling approximately 55 and 50 mph) and struck a median light pole and fire hydrant. The former occurred on wet pavement.

- Two (2) fixed-object crashes occurred at night when southbound drivers approaching Buttonwood Drive lost control (travelling approximately 60 and 75 mph) and struck the LYNX bus stop. One crash involved a police pursuit.
- One (1) rollover crash occurred at night when a southbound vehicle approaching Buttonwood Drive lost control (travelling approximately 50 mph) and departed the roadway to the right prior to overturning.

Trotters Circle (North)/Florida Parkway (North):

- Four (4) angle crashes occurred when westbound drivers struck northbound vehicles and one (1) angle crash occurred when a westbound driver struck a southbound vehicle; two (2) of these crashes occurred at night.
- One (1) angle crash occurred on wet pavement when an eastbound driver struck a southbound vehicle.
- One (1) left-turn crash occurred when a westbound left-turning driver struck an eastbound vehicle.
- One (1) side-swipe crash occurred when an eastbound left-turning driver struck a northbound vehicle in the left through lane. This crash is also considered a curve-related lane departure crash.

Competition Drive/Pine Island Circle:

- Three (3) angle crashes occurred when eastbound drivers struck two (2) northbound and one (1) southbound vehicle.
- One (1) angle crash occurred at night when a westbound driver struck a southbound vehicle
- One (1) side-swipe crash occurred when a westbound left-turning driver from Pine Island Drive failed to yield to a southbound vehicle in the left through lane.

A detailed collision summary is provided in *Table 2* on the following pages and graphically depicted as *Figure 3*.

| Page | 16 |
|------|----|
|------|----|

| Table 2                                                         |
|-----------------------------------------------------------------|
| Collision Data                                                  |
| Buenaventura Boulevard: From Florida Parkway to Osceola Parkway |