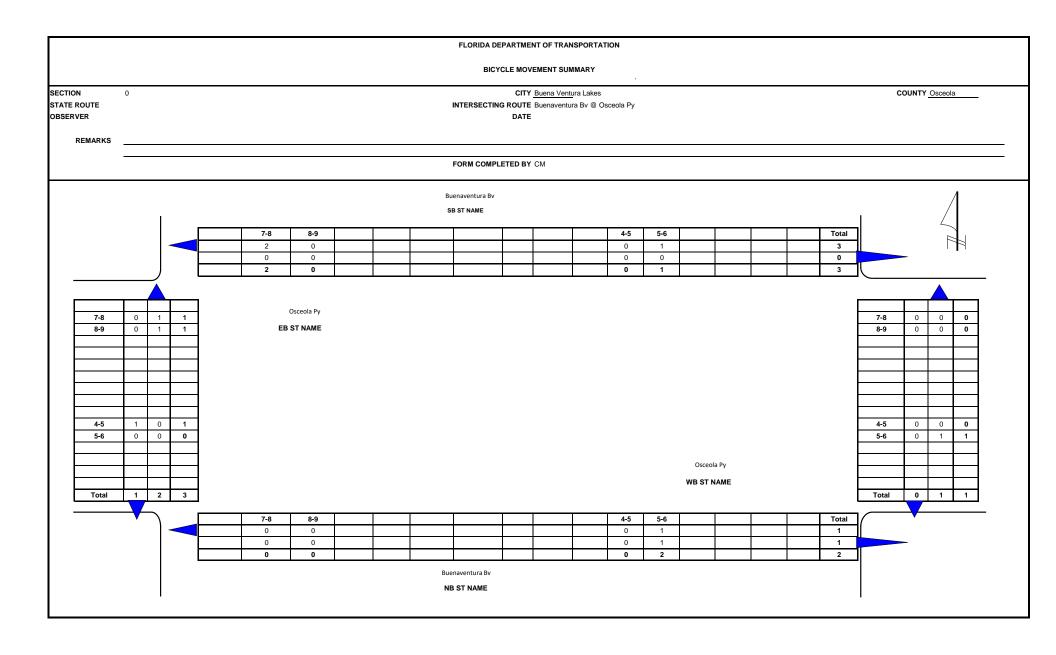

Four-hour bicycle and pedestrian counts were obtained for each of the intersections during the weekday count and are summarized in *Appendix B*. Throughout the corridor, pedestrian and bicycle activity was low with the majority of the activity occurring at Florida Parkway (south), Buttonwood Drive, and Osceola Parkway, all of which are signalized intersections. Additional details of pedestrian activities are summarized in the Qualitative Assessment section.