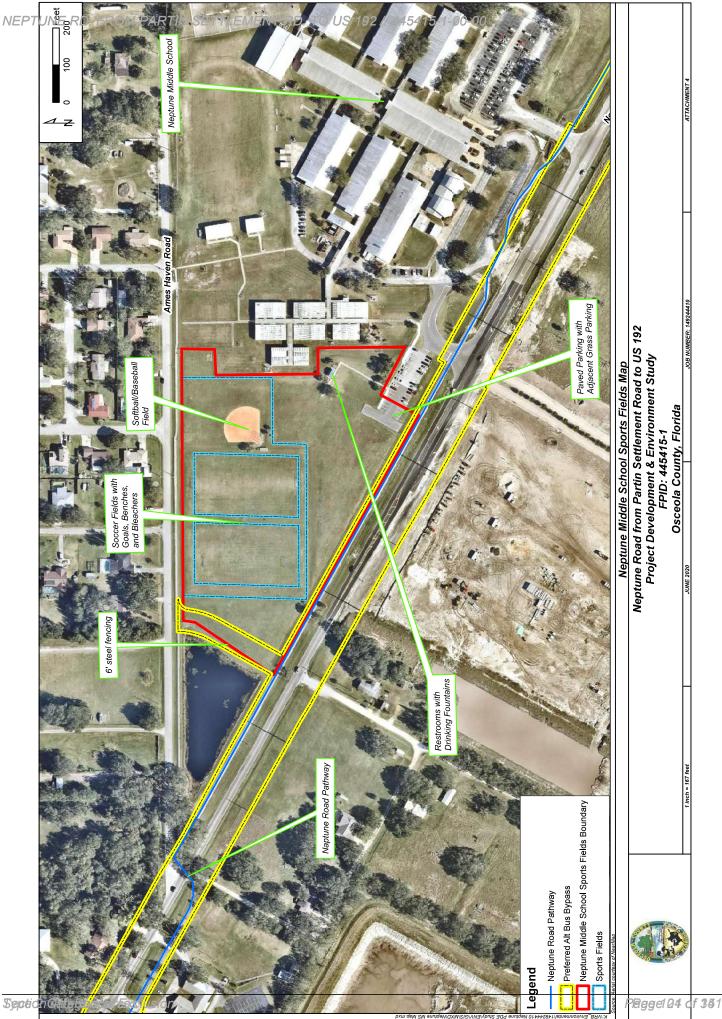

### **Description of Property:**

Neptune Middle School Sports Fields are located at 2727 Neptune Road, Kissimmee, FL 34744 and are approximately 8.5-acres owned by the Osceola County School District, but managed by the Osceola County Parks and Recreation through a cooperative agreement. The Neptune Middle School Sports Fields are considered a multiple use land holding under 23 CFR 774.11(d). Amenities include baseball/softball field, soccer fields, multipurpose fields, parking, and restrooms. None of the amenities are immediately adjacent to the roadway. Although not within the sports fields, the Neptune Road Pathway is adjacent along the north side of Neptune Road. The attached map shows the locations of the amenities and facilities.

The minor R/W required (0.46 acres) is R/W within the mowed grass area of the Sports Fields parcel which is contiguous with the existing Neptune Road R/W and adjacent to an existing stormwater pond. There is an existing fence adjacent to the road and pond that will be replaced, and access to the fields will be maintained throughout construction. The R/W required does not impact any of the amenities or facilities of the Sports Fields parcel. The use of the property, though permanent, will not result in activities that would affect the park facilities or interfere with public use.

### **Neptune Middle School Sports Fields**

Map of all Neptune Rd 4f Resources

Neptune Middle School Sports Fields Map\_June 2020

Excerpts and Maps from Osceola Co Parks Master Plan Phase 1\_10-12-15

Neptune Rd Mtg Mins from 4-f Coordination with County