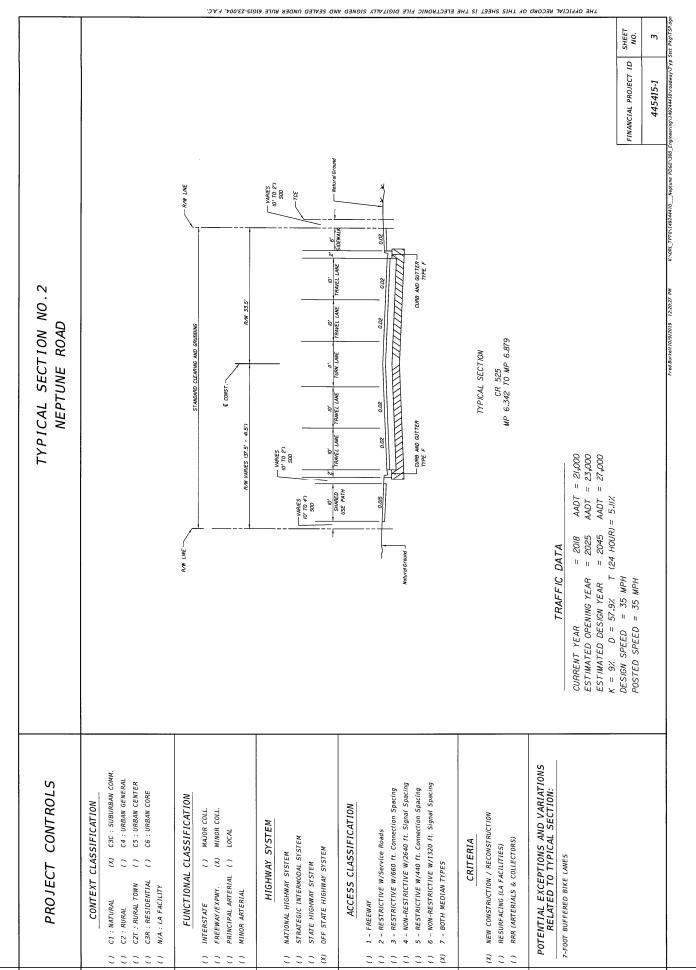

### **Neptune Road Pathway**

Neptune Road Pathway Map Neptune Road Typical Sections

# **Neptune Road Pathway**

Contents:

Neptune Road Pathway Map Neptune Road Typical Sections

THE OFFICIAL RECORD OF THIS SHEET IS THE ELECTRONIC FILE DIGITALLY SIGNED AND SEALED UNDER RULE GIGIS-23.004, F.A.C. SHEET NO. FINANCIAL PROJECT ID 445415-1 EB BRIDGE TYPICAL SECTION NO.3 NEPTUNE ROAD BRIDGE 920044 MP 5.355 TO MP 5.417 € const. AADT = 26,000AADT = 30,000AADT = 43,000WB BRIDGE K = 9% D = 57.9% T (24 HOUR) = 5.11% = 2018= 2025= 2045TRAFFIC DATA ESTIMATED OPENING YEAR DESIGN SPEED = 45 MPH POSTED SPEED = 45 MPH ESTIMATED DESIGN YEAR CURRENT YEAR POTENTIAL EXCEPTIONS AND VARIATIONS RELATED TO TYPICAL SECTION: C3C : SUBURBAN COMM. PROJECT CONTROLS C4 : URBAN GENERAL C5 : URBAN CENTER 4 - NON-RESTRICTIVE W/2640 ft. Signal Spacing 6 - NON-RESTRICTIVE W/1320 ft. Signal Spacing 3 - RESTRICTIVE W/660 ft. Connection Spacing 5 - RESTRICTIVE W/440 ft. Connection Spacing C6 : URBAN CORE FUNCTIONAL CLASSIFICATION CONTEXT CLASSIFICATION ACCESS CLASSIFICATION () MAJOR COLL. MINOR COLL. (X) NEW CONSTRUCTION / RECONSTRUCTION HIGHWAY SYSTEM 2 - RESTRICTIVE W/Service Roads STRATEGIC INTERMODAL SYSTEM RRR (ARTERIALS & COLLECTORS) CRITERIA RESURFACING (LA FACILITIES) OFF STATE HIGHWAY SYSTEM NATIONAL HIGHWAY SYSTEM 0  $\overline{\phantom{a}}$ PRINCIPAL ARTERIAL () 7-FOOT BUFFERED BIKE LANES  $\mathbb{C}$  $\mathbb{C}$ STATE HIGHWAY SYSTEM 7 - BOTH MEDIAN TYPES C3R : RESIDENTIAL C2T : RURAL TOWN FREEWAY/EXPWY. N/A: LA FACILITY MINOR ARTERIAL C1 : NATURAL 1 - FREEWAY INTERSTATE C2 : RURAL 2 2 2 008000 3  $\mathbb{C}$  $\mathbb{C}$ 8 8  $\mathbb{C}$ 