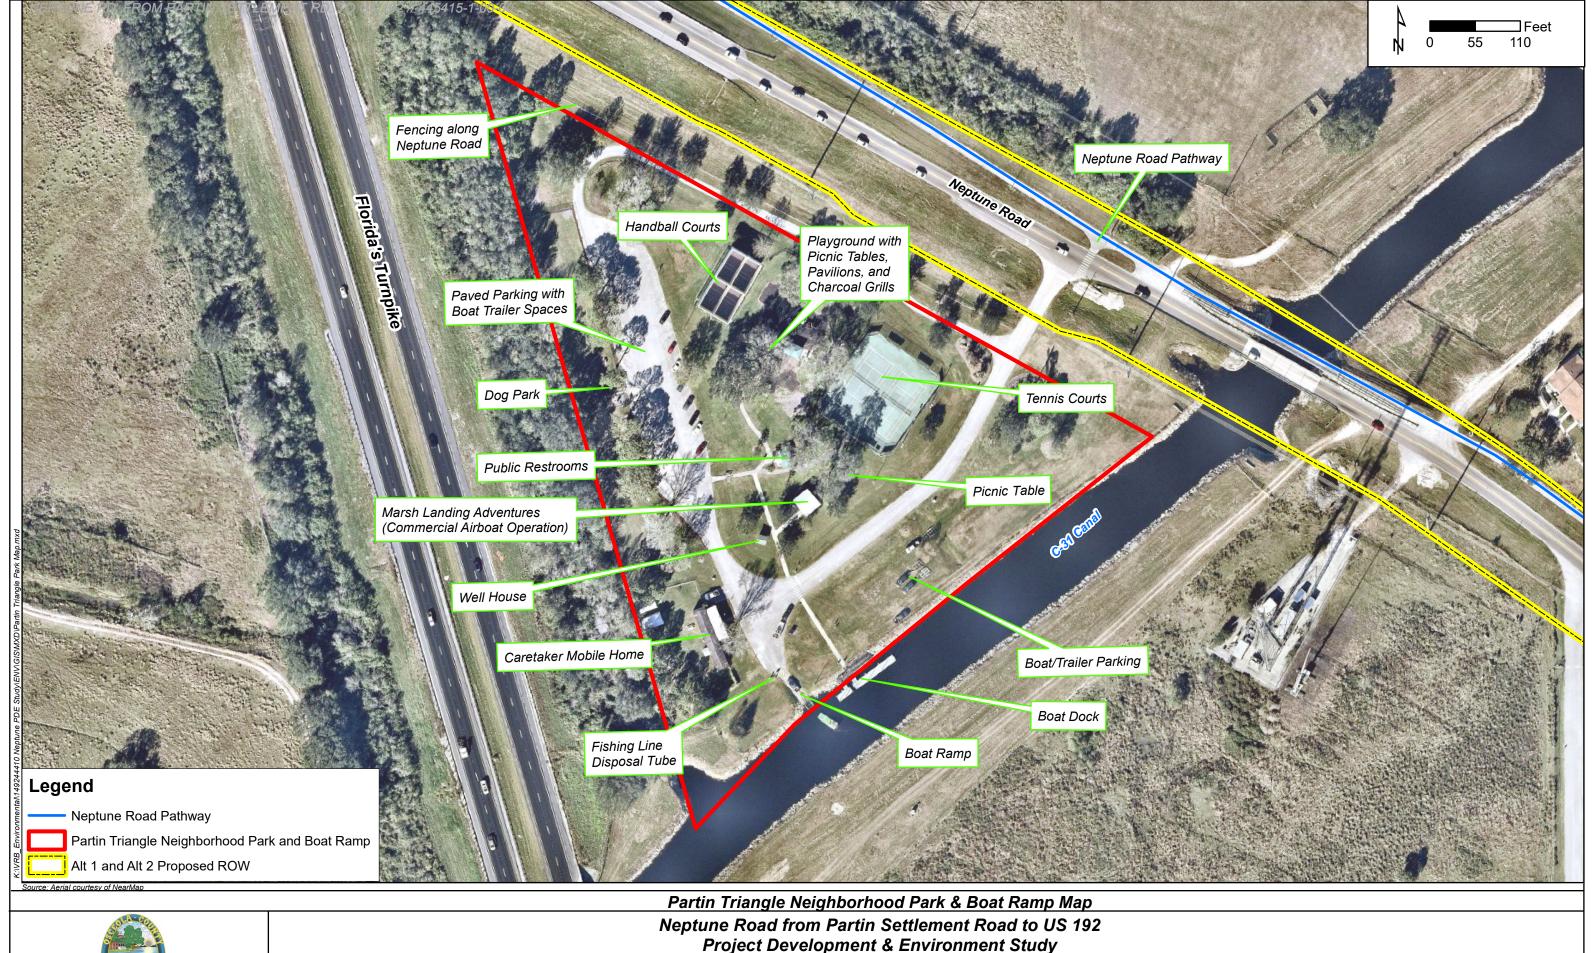

### **Description of Property:**

Partin Triangle Park is located at 2830 Neptune Road, Kissimmee, FL 34744 and is an approximately 5-acre neighborhood park owned and managed by Osceola County Parks and Recreation. Amenities include racquetball courts, tennis courts, a dog park, boat ramp, playgrounds, picnic pavilions, grills, restrooms and an opportunity for airboat rides. There is also a trailhead for the Neptune Road Pathway. The attachment provides a map of the park and its associated amenities with relationship to the proposed roadway improvements.

### Relationship Between the Property and the Project

Partin Triangle Neighborhood Park & Boat Ramp (Partin Triangle Park), is a neighborhood park located to the south of Neptune Road and abutting the C-31 Canal. The proposed roadway widening will not acquire any right-of-way from the park property. A dedicated left turn lane is proposed, which will enhance access to the park. The existing right turn lane into the park will be reconstructed with the widening. The existing driveway and internal circulation will not be modified within the park property. Access to the park will be maintained for the duration of the proposed project.

### **Partin Triangle Park**

Partin Triangle Park Features Map Neptune Road Typical Sections

# **Partin Triangle Park**

Contents:

Partin Triangle Park Features Map Neptune Road Typical Sections

Project Development & Environment Study . FPID: 445415-1

JOB NUMBER: 149244410

Osceola County, Florida MAY 2019 1 inch = 117 feet