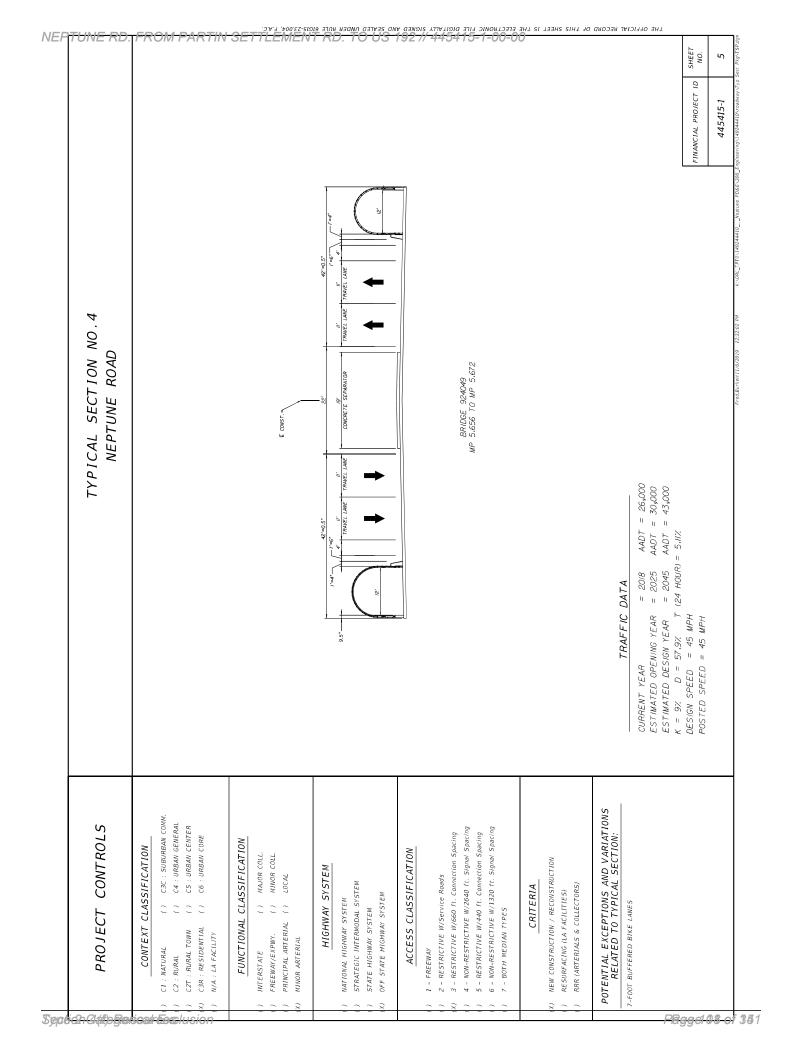

### **Neptune Road Pathway**

Neptune Road Pathway Map Neptune Road Typical Sections

# **Neptune Road Pathway**

Contents:

Neptune Road Pathway Map Neptune Road Typical Sections

THE OFFICIAL RECORD OF THIS SHEET IS THE ELECTRONIC FILE DIGITALLY SIGNED AND SEALED UNDER RULE GIGIS-23.004, F.A.C. SHEET NO. FINANCIAL PROJECT ID 445415-1 EB BRIDGE TYPICAL SECTION NO.3 NEPTUNE ROAD BRIDGE 920044 MP 5.355 TO MP 5.417 € const. AADT = 26,000AADT = 30,000AADT = 43,000WB BRIDGE K = 9% D = 57.9% T (24 HOUR) = 5.11% = 2018= 2025= 2045TRAFFIC DATA ESTIMATED OPENING YEAR DESIGN SPEED = 45 MPH POSTED SPEED = 45 MPH ESTIMATED DESIGN YEAR CURRENT YEAR POTENTIAL EXCEPTIONS AND VARIATIONS RELATED TO TYPICAL SECTION: C3C : SUBURBAN COMM. PROJECT CONTROLS C4 : URBAN GENERAL C5 : URBAN CENTER 4 - NON-RESTRICTIVE W/2640 ft. Signal Spacing 6 - NON-RESTRICTIVE W/1320 ft. Signal Spacing 3 - RESTRICTIVE W/660 ft. Connection Spacing 5 - RESTRICTIVE W/440 ft. Connection Spacing C6 : URBAN CORE FUNCTIONAL CLASSIFICATION CONTEXT CLASSIFICATION ACCESS CLASSIFICATION () MAJOR COLL. MINOR COLL. (X) NEW CONSTRUCTION / RECONSTRUCTION HIGHWAY SYSTEM 2 - RESTRICTIVE W/Service Roads STRATEGIC INTERMODAL SYSTEM RRR (ARTERIALS & COLLECTORS) CRITERIA RESURFACING (LA FACILITIES) OFF STATE HIGHWAY SYSTEM NATIONAL HIGHWAY SYSTEM 0  $\overline{\phantom{a}}$ PRINCIPAL ARTERIAL () 7-FOOT BUFFERED BIKE LANES  $\mathbb{C}$  $\mathbb{C}$ STATE HIGHWAY SYSTEM 7 - BOTH MEDIAN TYPES C3R : RESIDENTIAL C2T : RURAL TOWN FREEWAY/EXPWY. N/A: LA FACILITY MINOR ARTERIAL C1 : NATURAL 1 - FREEWAY INTERSTATE C2 : RURAL 2 2 2 008000 3  $\mathbb{C}$  $\mathbb{C}$ 8 8  $\mathbb{C}$ 