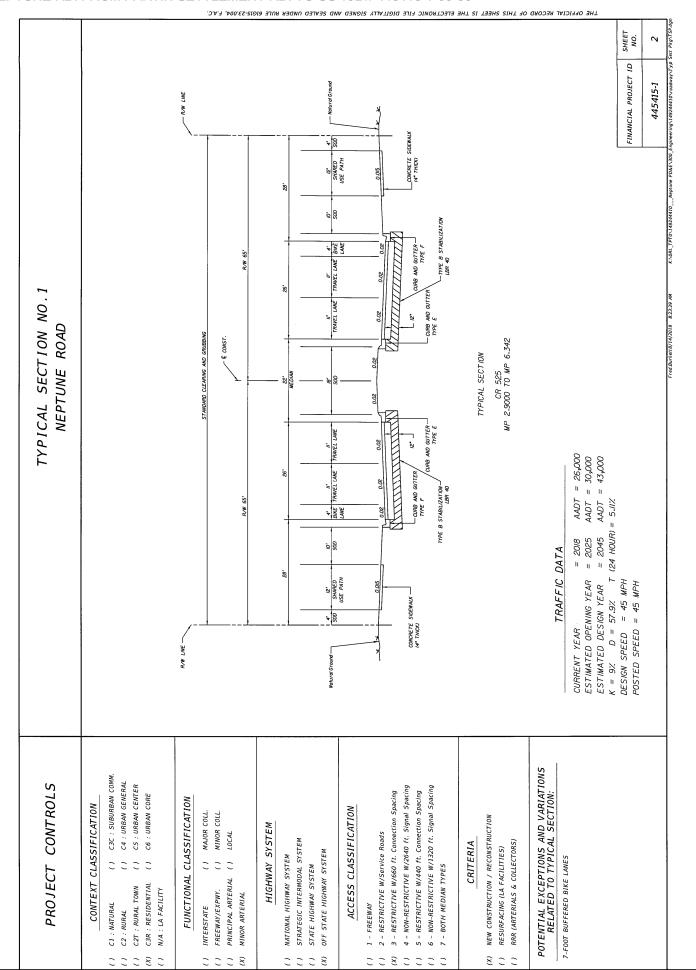

### **Partin Triangle Park**

Partin Triangle Park Features Map Neptune Road Typical Sections

# **Partin Triangle Park**

Contents:

Partin Triangle Park Features Map Neptune Road Typical Sections

Project Development & Environment Study . FPID: 445415-1

JOB NUMBER: 149244410

Osceola County, Florida MAY 2019 1 inch = 117 feet

# **Neptune Road Pathway**

Contents:

Neptune Road Pathway Map Neptune Road Typical Sections

THE OFFICIAL RECORD OF THIS SHEET IS THE ELECTRONIC FILE DIGITALLY SIGNED AND SEALED UNDER RULE GIGIS-23.004, F.A.C. SHEET NO. FINANCIAL PROJECT ID 445415-1 EB BRIDGE TYPICAL SECTION NO.3 NEPTUNE ROAD BRIDGE 920044 MP 5.355 TO MP 5.417 € const. AADT = 26,000AADT = 30,000AADT = 43,000WB BRIDGE K = 9% D = 57.9% T (24 HOUR) = 5.11% = 2018= 2025= 2045TRAFFIC DATA ESTIMATED OPENING YEAR DESIGN SPEED = 45 MPH POSTED SPEED = 45 MPH ESTIMATED DESIGN YEAR CURRENT YEAR POTENTIAL EXCEPTIONS AND VARIATIONS RELATED TO TYPICAL SECTION: C3C : SUBURBAN COMM. PROJECT CONTROLS C4 : URBAN GENERAL C5 : URBAN CENTER 4 - NON-RESTRICTIVE W/2640 ft. Signal Spacing 6 - NON-RESTRICTIVE W/1320 ft. Signal Spacing 3 - RESTRICTIVE W/660 ft. Connection Spacing 5 - RESTRICTIVE W/440 ft. Connection Spacing C6 : URBAN CORE FUNCTIONAL CLASSIFICATION CONTEXT CLASSIFICATION ACCESS CLASSIFICATION () MAJOR COLL. MINOR COLL. (X) NEW CONSTRUCTION / RECONSTRUCTION HIGHWAY SYSTEM 2 - RESTRICTIVE W/Service Roads STRATEGIC INTERMODAL SYSTEM RRR (ARTERIALS & COLLECTORS) CRITERIA RESURFACING (LA FACILITIES) OFF STATE HIGHWAY SYSTEM NATIONAL HIGHWAY SYSTEM 0  $\overline{\phantom{a}}$ PRINCIPAL ARTERIAL () 7-FOOT BUFFERED BIKE LANES  $\mathbb{C}$  $\mathbb{C}$ STATE HIGHWAY SYSTEM 7 - BOTH MEDIAN TYPES C3R : RESIDENTIAL C2T : RURAL TOWN FREEWAY/EXPWY. N/A: LA FACILITY MINOR ARTERIAL C1 : NATURAL 1 - FREEWAY INTERSTATE C2 : RURAL 2 2 2 008000 3  $\mathbb{C}$  $\mathbb{C}$ 8 8  $\mathbb{C}$ 