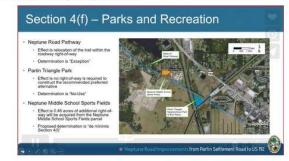

### **Description of Property:**

Neptune Middle School Sports Fields are located at 2727 Neptune Road, Kissimmee, FL 34744 and are approximately 8.5-acres owned by the Osceola County School District, but managed by the Osceola County Parks and Recreation through a cooperative agreement. The Neptune Middle School Sports Fields are considered a multiple use land holding under 23 CFR 774.11(d). Amenities include baseball/softball field, soccer fields, multipurpose fields, parking, and restrooms. None of the amenities are immediately adjacent to the roadway. Although not within the sports fields, the Neptune Road Pathway is adjacent along the north side of Neptune Road. The attached map shows the locations of the amenities and facilities.

Owner/Official with Jurisdiction: Oscela County

Recommended Outcome: de minimis

| Yes         | No |                                                                                                                                                                                                                                                        |
|-------------|----|--------------------------------------------------------------------------------------------------------------------------------------------------------------------------------------------------------------------------------------------------------|
| $\boxtimes$ |    | Was there coordination with the Official(s) with Jurisdiction to identify an opportunity for a <i>de minimis</i> finding?                                                                                                                              |
| $\boxtimes$ |    | Was the OWJ informed by the District of FDOT s intent to pursue a <i>de minimis</i> approval option?                                                                                                                                                   |
| $\boxtimes$ |    | Was the OWJ informed in writing that their concurrence with a no adverse effect finding to the activities, features or attributes which qualify the property for protection may result in FDOT making a <i>de minimis</i> approval under Section 4(f)? |
| $\boxtimes$ |    | Did the OWJ concur that the proposed project, including any enhancement, mitigation and minimization of harm measures, will result in no adverse effects to the activities features or attributes of the property?                                     |

### **Basis on Which the Determination was Made**

Alternatives were considered for the widening of the existing Neptune Road, and the proposed impact to the property results in the minimum amount of R/W needed to construct the improvements.

The minor R/W required (0.46 acres) is R/W within the mowed grass area of the Sports Fields parcel which is contiguous with the existing Neptune Road R/W and adjacent to an existing stormwater pond. There is an existing fence adjacent to the road and pond that will be replaced, and access to the fields will be maintained throughout construction. The R/W required does not impact any of the amenities or facilities of the Sports Fields parcel. The use of the property, though permanent, will not result in activities that would affect the park facilities or interfere with public use.