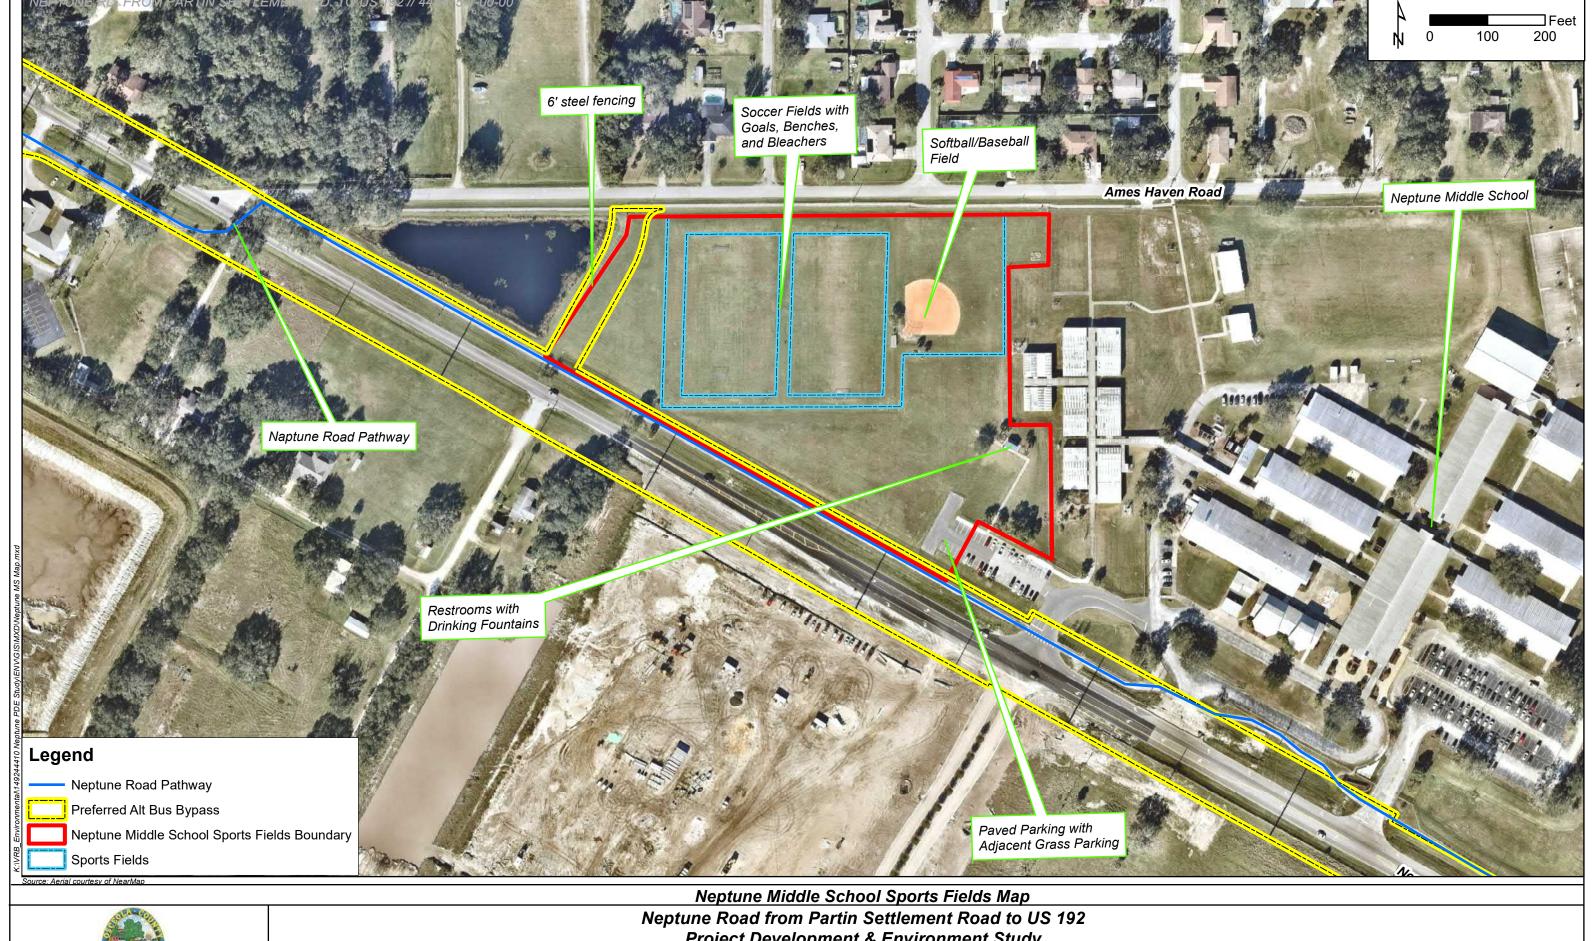

### **Description of Property:**

Neptune Middle School Sports Fields are located at 2727 Neptune Road, Kissimmee, FL 34744 and are approximately 8.5-acres owned by the Osceola County School District, but managed by the Osceola County Parks and Recreation through a cooperative agreement. The Neptune Middle School Sports Fields are considered a multiple use land holding under 23 CFR 774.11(d). Amenities include baseball/softball field, soccer fields, multipurpose fields, parking, and restrooms. None of the amenities are immediately adjacent to the roadway. Although not within the sports fields, the Neptune Road Pathway is adjacent along the north side of Neptune Road. The attached map shows the locations of the amenities and facilities.

The minor R/W required (0.46 acres) is R/W within the mowed grass area of the Sports Fields parcel which is contiguous with the existing Neptune Road R/W and adjacent to an existing stormwater pond. There is an existing fence adjacent to the road and pond that will be replaced, and access to the fields will be maintained throughout construction. The R/W required does not impact any of the amenities or facilities of the Sports Fields parcel. The use of the property, though permanent, will not result in activities that would affect the park facilities or interfere with public use.

### **Neptune Middle School Sports Fields**

Map of all Neptune Rd 4f Resources

Neptune Middle School Sports Fields Map\_June 2020

Excerpts and Maps from Osceola Co Parks Master Plan Phase 1\_10-12-15

Neptune Rd Mtg Mins from 4-f Coordination with County

### Contents:

Map of all Neptune Rd 4f Resources

Neptune Middle School Sports Fields Map\_June 2020

Excerpts and Maps from Osceola Co Parks Master Plan Phase 1\_10-12-15

Neptune Rd Mtg Mins from 4-f Coordination with County

## **Shared Use Facilities**

| Neptune<br>Middle<br>School<br>(Athletic Fields)<br>(District 4) |                                                                                                                                                                                                                               |
|------------------------------------------------------------------|-------------------------------------------------------------------------------------------------------------------------------------------------------------------------------------------------------------------------------|
| Location                                                         | 2727 Neptune Road, Kissimmee, FL 34744                                                                                                                                                                                        |
| Size                                                             | 11 acres                                                                                                                                                                                                                      |
| Park Category                                                    | Shared Use Facility                                                                                                                                                                                                           |
| Features                                                         | Multi-purpose fields (4), soccer fields (2), softball/baseball practice field, benches, bleachers, drinking fountains, restrooms, grass and paved parking with ADA spaces, perimeter fencing, litter receptacles, no lighting |
| Rating                                                           | Function 4                                                                                                                                                                                                                    |
|                                                                  | Maintenance 3                                                                                                                                                                                                                 |
| Comments                                                         | Through an agreement with the Osceola County School District, the athletic fields are open for public use after 4 p.m. on weekdays and on weekends. The County maintains the athletic fields.                                 |