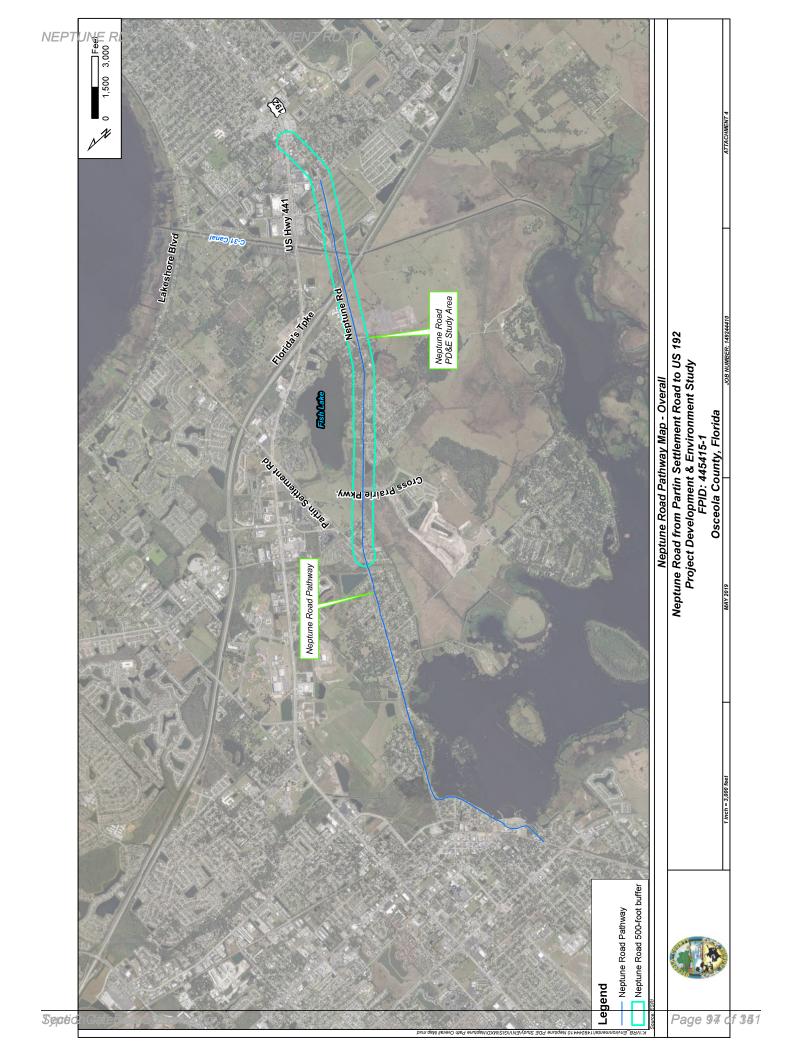

### **Description of Property:**

Neptune Road Pathway, formerly the Bill Johnston Memorial Pathway, begins at the Kissimmee Lakefront at Lakeshore Drive and Ruby Street and continues on to Old Canoe Creek Road. Thus, the pathway extends most of the length of the project area. The pathway is managed by the Osceola County Parks and Recreation and connects several important community facilities, including Neptune Middle School and Sports Fields, Partin Triangle Neighborhood Park and Boat Ramp, Kissimmee Lakefront Park, and Brinson Park. The attachment provides a map of the Neptune Road Pathway within the PD&E study area.

### **Neptune Road Pathway**

Neptune Road Pathway Map Neptune Road Typical Sections

# **Neptune Road Pathway**

Contents:

Neptune Road Pathway Map Neptune Road Typical Sections

THE OFFICIAL RECORD OF THIS SHEET IS THE ELECTRONIC FILE DIGITALLY SIGNED AND SEALED UNDER RULE GIGIS-23.004, F.A.C. SHEET NO. FINANCIAL PROJECT ID 445415-1 EB BRIDGE TYPICAL SECTION NO.3 NEPTUNE ROAD BRIDGE 920044 MP 5.355 TO MP 5.417 € const. AADT = 26,000AADT = 30,000AADT = 43,000WB BRIDGE K = 9% D = 57.9% T (24 HOUR) = 5.11% = 2018= 2025= 2045TRAFFIC DATA ESTIMATED OPENING YEAR DESIGN SPEED = 45 MPH POSTED SPEED = 45 MPH ESTIMATED DESIGN YEAR CURRENT YEAR POTENTIAL EXCEPTIONS AND VARIATIONS RELATED TO TYPICAL SECTION: C3C : SUBURBAN COMM. PROJECT CONTROLS C4 : URBAN GENERAL C5 : URBAN CENTER 4 - NON-RESTRICTIVE W/2640 ft. Signal Spacing 6 - NON-RESTRICTIVE W/1320 ft. Signal Spacing 3 - RESTRICTIVE W/660 ft. Connection Spacing 5 - RESTRICTIVE W/440 ft. Connection Spacing C6 : URBAN CORE FUNCTIONAL CLASSIFICATION CONTEXT CLASSIFICATION ACCESS CLASSIFICATION () MAJOR COLL. MINOR COLL. (X) NEW CONSTRUCTION / RECONSTRUCTION HIGHWAY SYSTEM 2 - RESTRICTIVE W/Service Roads STRATEGIC INTERMODAL SYSTEM RRR (ARTERIALS & COLLECTORS) CRITERIA RESURFACING (LA FACILITIES) OFF STATE HIGHWAY SYSTEM NATIONAL HIGHWAY SYSTEM 0  $\overline{\phantom{a}}$ PRINCIPAL ARTERIAL () 7-FOOT BUFFERED BIKE LANES  $\mathbb{C}$  $\mathbb{C}$ STATE HIGHWAY SYSTEM 7 - BOTH MEDIAN TYPES C3R : RESIDENTIAL C2T : RURAL TOWN FREEWAY/EXPWY. N/A: LA FACILITY MINOR ARTERIAL C1 : NATURAL 1 - FREEWAY INTERSTATE C2 : RURAL 2 2 2 008000 3  $\mathbb{C}$  $\mathbb{C}$ 8 8  $\mathbb{C}$ 