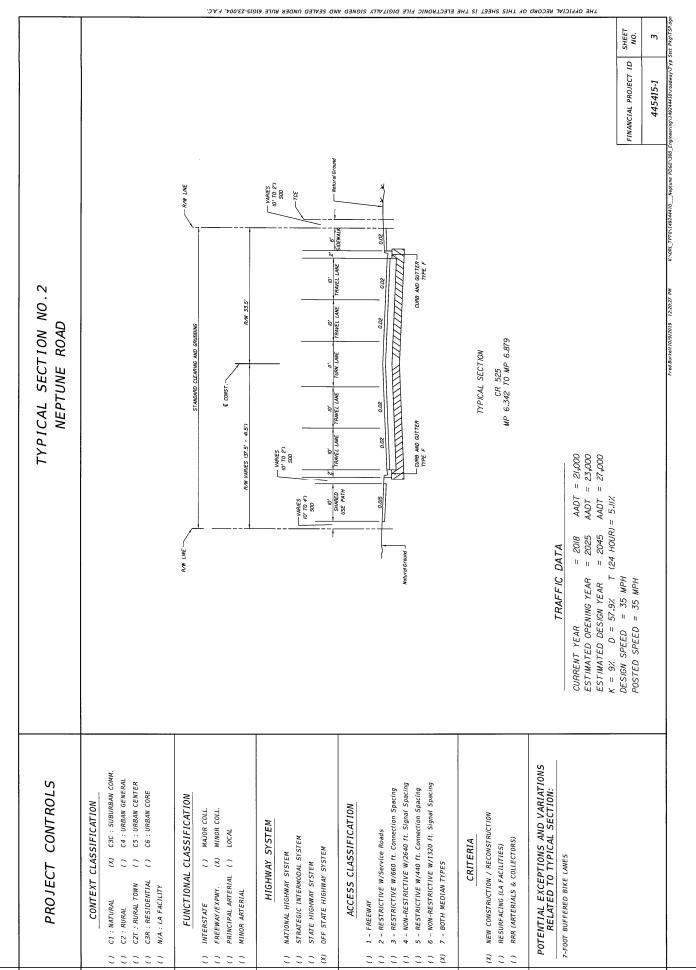

### **Partin Triangle Park**

Partin Triangle Park Features Map Neptune Road Typical Sections

# **Partin Triangle Park**

Contents:

Partin Triangle Park Features Map Neptune Road Typical Sections

Project Development & Environment Study . FPID: 445415-1

JOB NUMBER: 149244410

Osceola County, Florida MAY 2019 1 inch = 117 feet

# **Neptune Road Pathway**

Contents:

Neptune Road Pathway Map Neptune Road Typical Sections

THE OFFICIAL RECORD OF THIS SHEET IS THE ELECTRONIC FILE DIGITALLY SIGNED AND SEALED UNDER RULE GIGIS-23.004, F.A.C. SHEET NO. FINANCIAL PROJECT ID 445415-1 EB BRIDGE TYPICAL SECTION NO.3 NEPTUNE ROAD BRIDGE 920044 MP 5.355 TO MP 5.417 € const. AADT = 26,000AADT = 30,000AADT = 43,000WB BRIDGE K = 9% D = 57.9% T (24 HOUR) = 5.11% = 2018= 2025= 2045TRAFFIC DATA ESTIMATED OPENING YEAR DESIGN SPEED = 45 MPH POSTED SPEED = 45 MPH ESTIMATED DESIGN YEAR CURRENT YEAR POTENTIAL EXCEPTIONS AND VARIATIONS RELATED TO TYPICAL SECTION: C3C : SUBURBAN COMM. PROJECT CONTROLS C4 : URBAN GENERAL C5 : URBAN CENTER 4 - NON-RESTRICTIVE W/2640 ft. Signal Spacing 6 - NON-RESTRICTIVE W/1320 ft. Signal Spacing 3 - RESTRICTIVE W/660 ft. Connection Spacing 5 - RESTRICTIVE W/440 ft. Connection Spacing C6 : URBAN CORE FUNCTIONAL CLASSIFICATION CONTEXT CLASSIFICATION ACCESS CLASSIFICATION () MAJOR COLL. MINOR COLL. (X) NEW CONSTRUCTION / RECONSTRUCTION HIGHWAY SYSTEM 2 - RESTRICTIVE W/Service Roads STRATEGIC INTERMODAL SYSTEM RRR (ARTERIALS & COLLECTORS) CRITERIA RESURFACING (LA FACILITIES) OFF STATE HIGHWAY SYSTEM NATIONAL HIGHWAY SYSTEM 0  $\overline{\phantom{a}}$ PRINCIPAL ARTERIAL () 7-FOOT BUFFERED BIKE LANES  $\mathbb{C}$  $\mathbb{C}$ STATE HIGHWAY SYSTEM 7 - BOTH MEDIAN TYPES C3R : RESIDENTIAL C2T : RURAL TOWN FREEWAY/EXPWY. N/A: LA FACILITY MINOR ARTERIAL C1 : NATURAL 1 - FREEWAY INTERSTATE C2 : RURAL 2 2 2 008000 3  $\mathbb{C}$  $\mathbb{C}$ 8 8  $\mathbb{C}$ 