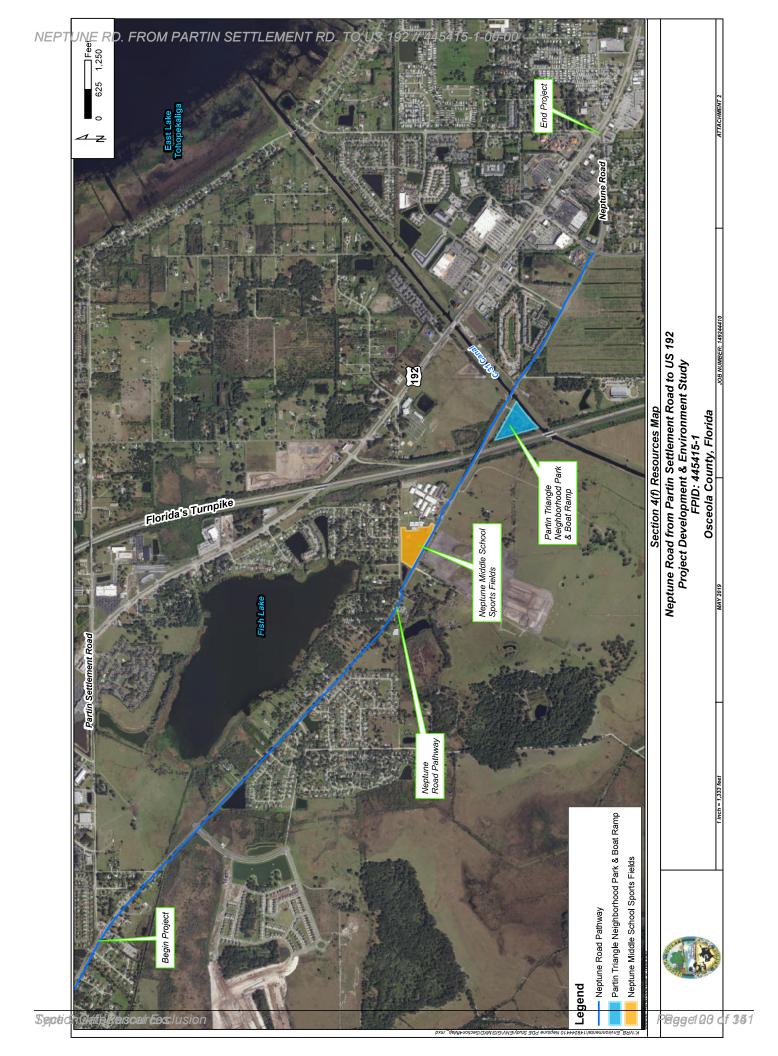

### Relationship Between the Property and the Project

Partin Triangle Neighborhood Park & Boat Ramp (Partin Triangle Park), is a neighborhood park located to the south of Neptune Road and abutting the C-31 Canal. The proposed roadway widening will not acquire any right-of-way from the park property. A dedicated left turn lane is proposed, which will enhance access to the park. The existing right turn lane into the park will be reconstructed with the widening. The existing driveway and internal circulation will not be modified within the park property. Access to the park will be maintained for the duration of the proposed project.

### **Description of Property:**

Neptune Road Pathway, formerly the Bill Johnston Memorial Pathway, begins at the Kissimmee Lakefront at Lakeshore Drive and Ruby Street and continues on to Old Canoe Creek Road. Thus, the pathway extends most of the length of the project area. The pathway is managed by the Osceola County Parks and Recreation and connects several important community facilities, including Neptune Middle School and Sports Fields, Partin Triangle Neighborhood Park and Boat Ramp, Kissimmee Lakefront Park, and Brinson Park. The attachment provides a map of the Neptune Road Pathway within the PD&E study area.

### **Description of Property:**

Neptune Middle School Sports Fields are located at 2727 Neptune Road, Kissimmee, FL 34744 and are approximately 8.5-acres owned by the Osceola County School District, but managed by the Osceola County Parks and Recreation through a cooperative agreement. The Neptune Middle School Sports Fields are considered a multiple use land holding under 23 CFR 774.11(d). Amenities include baseball/softball field, soccer fields, multipurpose fields, parking, and restrooms. None of the amenities are immediately adjacent to the roadway. Although not within the sports fields, the Neptune Road Pathway is adjacent along the north side of Neptune Road. The attached map shows the locations of the amenities and facilities.

The minor R/W required (0.46 acres) is R/W within the mowed grass area of the Sports Fields parcel which is contiguous with the existing Neptune Road R/W and adjacent to an existing stormwater pond. There is an existing fence adjacent to the road and pond that will be replaced, and access to the fields will be maintained throughout construction. The R/W required does not impact any of the amenities or facilities of the Sports Fields parcel. The use of the property, though permanent, will not result in activities that would affect the park facilities or interfere with public use.