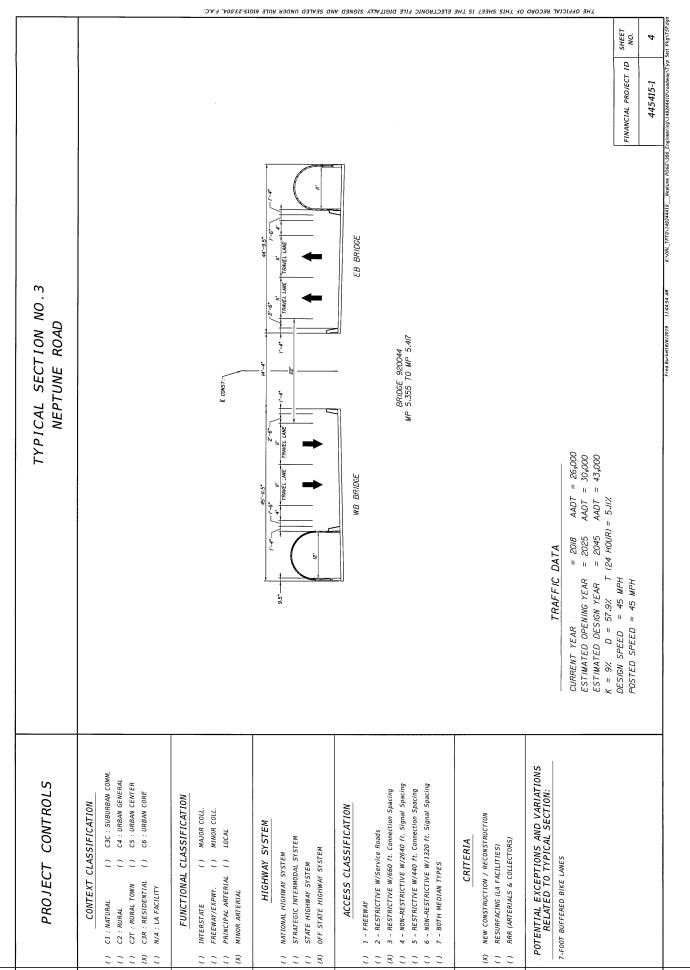

### **Partin Triangle Park**

Partin Triangle Park Features Map Neptune Road Typical Sections

# **Partin Triangle Park**

Contents:

Partin Triangle Park Features Map Neptune Road Typical Sections

Project Development & Environment Study . FPID: 445415-1

JOB NUMBER: 149244410

Osceola County, Florida MAY 2019 1 inch = 117 feet

# **Neptune Road Pathway**

Contents:

Neptune Road Pathway Map Neptune Road Typical Sections

THE OFFICIAL RECORD OF THIS SHEET IS THE ELECTRONIC FILE DIGITALLY SIGNED AND SEALED UNDER RULE GIGIS-23.004, F.A.C. SHEET NO. FINANCIAL PROJECT ID 445415-1 EB BRIDGE TYPICAL SECTION NO.3 NEPTUNE ROAD BRIDGE 920044 MP 5.355 TO MP 5.417 € const. AADT = 26,000AADT = 30,000AADT = 43,000WB BRIDGE K = 9% D = 57.9% T (24 HOUR) = 5.11% = 2018= 2025= 2045TRAFFIC DATA ESTIMATED OPENING YEAR DESIGN SPEED = 45 MPH POSTED SPEED = 45 MPH ESTIMATED DESIGN YEAR CURRENT YEAR POTENTIAL EXCEPTIONS AND VARIATIONS RELATED TO TYPICAL SECTION: C3C : SUBURBAN COMM. PROJECT CONTROLS C4 : URBAN GENERAL C5 : URBAN CENTER 4 - NON-RESTRICTIVE W/2640 ft. Signal Spacing 6 - NON-RESTRICTIVE W/1320 ft. Signal Spacing 3 - RESTRICTIVE W/660 ft. Connection Spacing 5 - RESTRICTIVE W/440 ft. Connection Spacing C6 : URBAN CORE FUNCTIONAL CLASSIFICATION CONTEXT CLASSIFICATION ACCESS CLASSIFICATION () MAJOR COLL. MINOR COLL. (X) NEW CONSTRUCTION / RECONSTRUCTION HIGHWAY SYSTEM 2 - RESTRICTIVE W/Service Roads STRATEGIC INTERMODAL SYSTEM RRR (ARTERIALS & COLLECTORS) CRITERIA RESURFACING (LA FACILITIES) OFF STATE HIGHWAY SYSTEM NATIONAL HIGHWAY SYSTEM 0  $\overline{\phantom{a}}$ PRINCIPAL ARTERIAL () 7-FOOT BUFFERED BIKE LANES  $\mathbb{C}$  $\mathbb{C}$ STATE HIGHWAY SYSTEM 7 - BOTH MEDIAN TYPES C3R : RESIDENTIAL C2T : RURAL TOWN FREEWAY/EXPWY. N/A: LA FACILITY MINOR ARTERIAL C1 : NATURAL 1 - FREEWAY INTERSTATE C2 : RURAL 2 2 2 008000 3  $\mathbb{C}$  $\mathbb{C}$ 8 8  $\mathbb{C}$ 