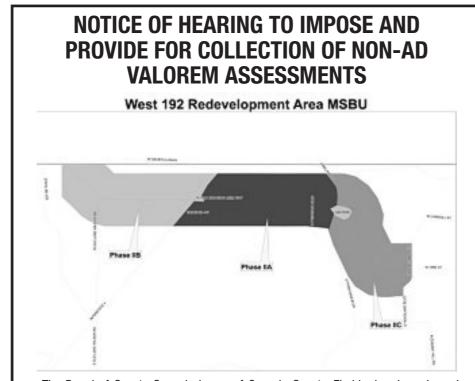

- Revenue projections have increased as new construction continues its upward trend (increase of more than \$1.8m anticipated)
- Increase in Personal Services due to 3%, new FTEs and open enrollment adjustments
- Capital includes replacement vehicles and the fund's required share of the storage tank replacement at Fleet
- Transfers Out decreased slightly due to the Cost Allocation
- Ongoing capital projects from FY17 have not yet been included
- <u>Fund 150 West 192 Development Authority</u>: Increase of \$2.5m (Strategic Plan Action Item #2 -Transportation)
  - 0.5 new position request:
    - ✓ Sr. Administrative Assistant (shared with Fund 155 W192 MSBU)
  - TIF allocation increase of \$1.5m for a total of over \$4m to support the W192 Development Authority
  - Will include funding for the replacement of electrical poles along the corridor through a carry forward (funding shared with Fund 155 – W192 MSBU)
  - Increase in Personal Services due to additional FTE, 3% non-IAFF raise and open enrollment adjustments
- <u>Fund 154 Constitutional Gas Tax</u>: Decrease of \$429,486 (Strategic Plan Action Item #2 Transportation)
  - Receives contribution from the General Fund to support operations \$2.7m; this decreased from the Recommended Budget as \$1.5m of the Road Resurfacing Transfer will be reflected in Fund 189 - Second Local Option Fuel Tax Fund
  - Road resurfacing funded at \$9 million (Strategic Plan Action Item #2 Transportation) between the two funds
  - Dirt Road Paving funded at \$800,000 (Strategic Plan Action Item #2 Transportation)
  - Capital decreased by \$949,793 over FY17 to reflect replacement vehicle requests for Road & Bridge
  - The ongoing projects from FY17 have not yet been included
- <u>Fund 155 West 192 Municipal Services Benefit Unit</u>: Decrease of \$676,581 (Strategic Plan Action Item #2 Transportation)
  - 0.5 new position request:
    - ✓ Sr. Administrative Assistant (shared with Fund 150 W192 Development Authority)
  - Increase in Special Assessments of \$372,677 (the increase from the Recommended Budget is over \$470,000 as the rates weren't established until after the Recommended was presented)
  - Will include funding for the replacement of electrical poles along the corridor through a carry forward (funding shared with Fund 150 – W192 Development Authority)
  - Increase in Personal Services due to additional FTE, 3% non-IAFF raise and open enrollment adjustments
- <u>Fund 168 Section 8 Fund</u>: Increase of \$174,687 (Strategic Plan Action Item #4 Affordable Rental Housing & Transition of Homeless)
  - 1.0 new position request:
    - ✓ Self Sufficiency Specialist
  - Increase in Personal Services due to 3% raise, new FTE and open enrollment adjustments