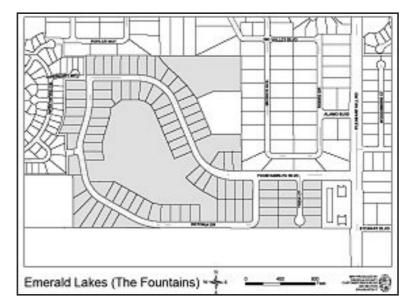

The special non-ad valorem assessment to be levied against all real property in the Municipal Service Benefit Unit is proposed to be *\$287.02 per parcel*. The unit of measurement to be applied against each parcel to determine the assessment is a uniform, flat rate per parcel charge on all real property within the Municipal Service Benefit Unit. The total revenue to be collected for these services for the fiscal year 2017-2018 is \$27,553.92.

The hearing will be held **at 5:30 p.m. on Thursday, September 7, 2017** or soon thereafter as it may be heard, at the Osceola County Commission Chambers, Suite 4100, in the Administration Building, 1 Courthouse Square, Kissimmee, Florida. All affected property owners have a right to appear at the hearing and to file written objections with the Board within 20 days of this notice. If a person decides to appeal any decision made by the Board with respect to any matter considered at the hearing, such person will need a record of the proceedings and may need to ensure that a verbatim record is made, including the testimony and evidence upon which the appeal is to be made. In accordance with the Americans with Disabilities Act, persons needing a special accommodation or an interpreter to participate in this proceeding should call the Clerk of the Board at (407) 742-2100 at least 3 days prior to the date of the hearing.