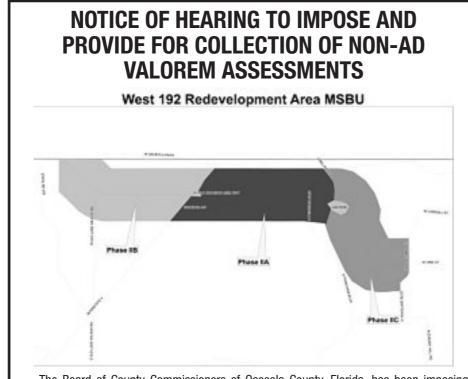

# SPECIAL ASSESSMENTS RESOLUTIONS

| Resolution No. 17-121R1 |
|-------------------------|
| Resolution No. 17-122R  |

### **RESOLUTION NO. 17-121R**

A RESOLUTION OF THE BOARD OF COUNTY COMMISSIONERS OF OSCEOLA COUNTY FLORIDA RELATING TO VARIOUS MUNICIPAL SERVICE BENEFIT UNITS; DETERMINING SPECIAL BENEFIT FOR EACH MUNICIPAL SERVICE BENEFIT UNIT; APPROVING THE ASSESSMENT RATES AND ASSESSMENT ROLLS FOR EACH MUNICIPAL SERVICE BENEFIT UNIT; DIRECTING THAT THE ASSESSMENT ROLLS BE CERTIFIED TO THE OSCEOLA COUNTY TAX COLLECTOR; PROVIDING FOR COLLECTION; AND PROVIDING AN EFFECTIVE DATE.