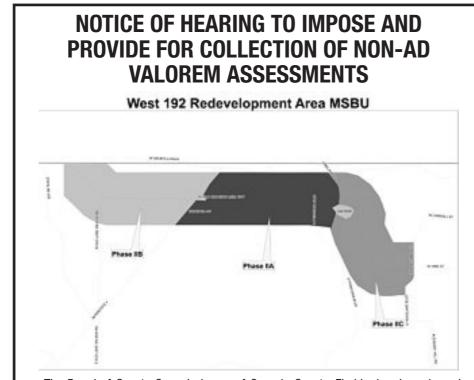

- Revenue projections have increased as new construction continues its upward trend (increase of more than \$1.8m anticipated)
- Increase in Personal Services due to 3%, new FTEs and open enrollment adjustments
- Capital includes replacement vehicles and the fund's required share of the storage tank replacement at Fleet
- Transfers Out decreased slightly due to the Cost Allocation
- Ongoing capital projects from FY17 have not yet been included
- <u>Fund 150 West 192 Development Authority</u>: Increase of \$2.5m (Strategic Plan Action Item #2 -Transportation)
  - 0.5 new position request:
    - ✓ Sr. Administrative Assistant (shared with Fund 155 W192 MSBU)
  - TIF allocation increase of \$1.5m for a total of over \$4m to support the W192 Development Authority
  - Will include funding for the replacement of electrical poles along the corridor through a carry forward (funding shared with Fund 155 – W192 MSBU)
  - Increase in Personal Services due to additional FTE, 3% non-IAFF raise and open enrollment adjustments
- <u>Fund 154 Constitutional Gas Tax</u>: Decrease of \$429,486 (Strategic Plan Action Item #2 Transportation)
  - Receives contribution from the General Fund to support operations \$2.7m; this decreased from the Recommended Budget as \$1.5m of the Road Resurfacing Transfer will be reflected in Fund 189 - Second Local Option Fuel Tax Fund
  - Road resurfacing funded at \$9 million (Strategic Plan Action Item #2 Transportation) between the two funds
  - Dirt Road Paving funded at \$800,000 (Strategic Plan Action Item #2 Transportation)
  - Capital decreased by \$949,793 over FY17 to reflect replacement vehicle requests for Road & Bridge
  - The ongoing projects from FY17 have not yet been included
- <u>Fund 155 West 192 Municipal Services Benefit Unit</u>: Decrease of \$676,581 (Strategic Plan Action Item #2 Transportation)
  - 0.5 new position request:
    - ✓ Sr. Administrative Assistant (shared with Fund 150 W192 Development Authority)
  - Increase in Special Assessments of \$372,677 (the increase from the Recommended Budget is over \$470,000 as the rates weren't established until after the Recommended was presented)
  - Will include funding for the replacement of electrical poles along the corridor through a carry forward (funding shared with Fund 150 – W192 Development Authority)
  - Increase in Personal Services due to additional FTE, 3% non-IAFF raise and open enrollment adjustments
- <u>Fund 168 Section 8 Fund</u>: Increase of \$174,687 (Strategic Plan Action Item #4 Affordable Rental Housing & Transition of Homeless)
  - 1.0 new position request:
    - ✓ Self Sufficiency Specialist
  - Increase in Personal Services due to 3% raise, new FTE and open enrollment adjustments