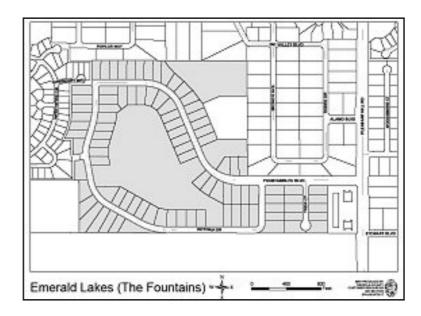

# SPECIAL ASSESSMENTS RESOLUTIONS

| Resolution No. 17-121R1 |
|-------------------------|
| Resolution No. 17-122R  |

### **RESOLUTION NO. 17-121R**

A RESOLUTION OF THE BOARD OF COUNTY COMMISSIONERS OF OSCEOLA COUNTY FLORIDA RELATING TO VARIOUS MUNICIPAL SERVICE BENEFIT UNITS; DETERMINING SPECIAL BENEFIT FOR EACH MUNICIPAL SERVICE BENEFIT UNIT; APPROVING THE ASSESSMENT RATES AND ASSESSMENT ROLLS FOR EACH MUNICIPAL SERVICE BENEFIT UNIT; DIRECTING THAT THE ASSESSMENT ROLLS BE CERTIFIED TO THE OSCEOLA COUNTY TAX COLLECTOR; PROVIDING FOR COLLECTION; AND PROVIDING AN EFFECTIVE DATE.