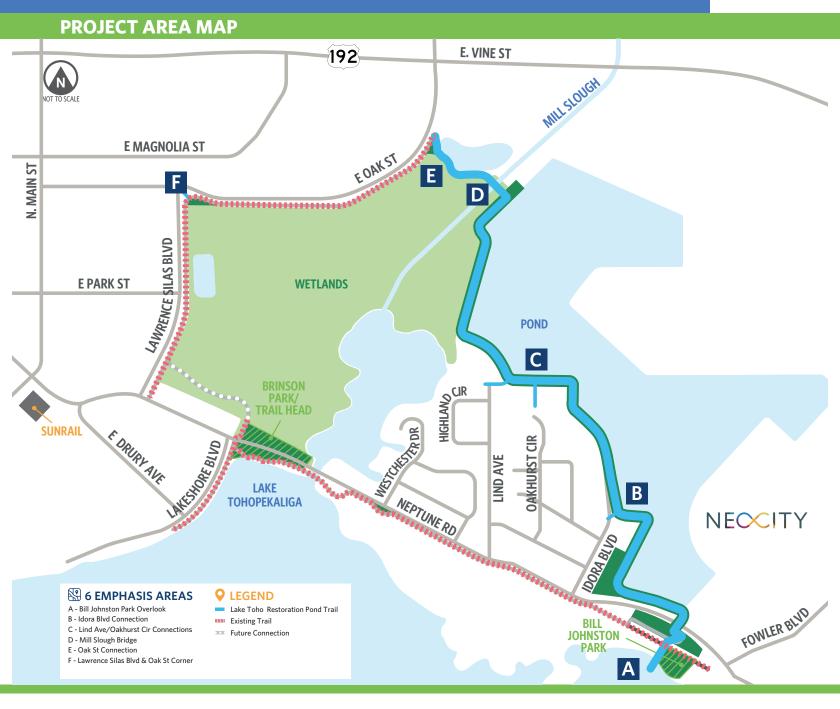

### **Project Description:**

Osceola County is currently designing a trail loop that connects Downtown Kissimmee and the improvements on Lakeshore Boulevard with the emerging NeoCity. The loop is formed by connecting existing paths on Neptune Road, Lawrence Silas Boulevard, and Oak Street via a new trail on the edge of the pond constructed adjacent to NeoCity. Plans include new and enhanced landscaping, amenities, wayfinding, and a new lookout at Bill Johnston Park. All pedestrian facilities will be fully compliant with the American with Disabilities Act.