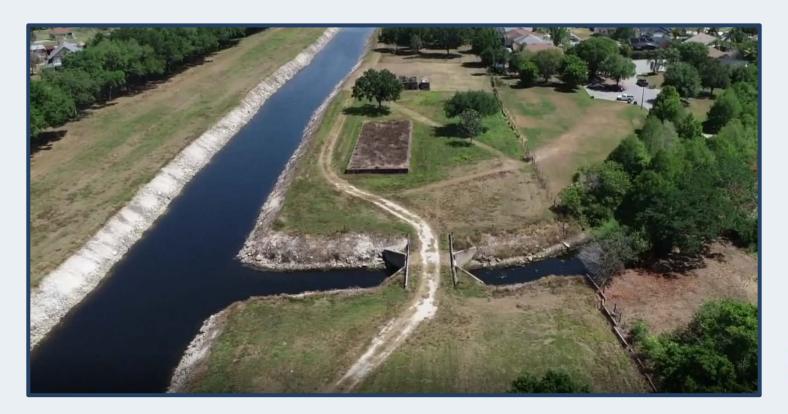

#### **RIGHT-OF-WAY NEEDS**

#### **NEARLY ALL WITHIN PUBLIC ROW**

- NEPTUNE ROAD (COUNTY)
- > C-31 CANAL (SFWMD)
- > US 192 (FDOT)
- EAST-WEST CONNECTION TO BROWN CHAPEL ROAD (COUNTY)
- BROWN CHAPEL ROAD (CITY)
- LAKESHORE BOULEVARD (CITY)
- MINOR ROW ACQUISITION MAY BE REQ'D