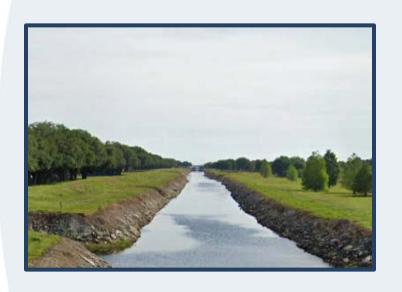

## **AERIAL TOUR**

#### PROJECT PURPOSE

- DESIGN A 1.5 MILE RECREATIONAL TRAIL
- NEPTUNE ROAD TO LAKESHORE BLVD.
- > 14 FEET WIDE MULTI-USE PATH WITH ADA ACCESSIBILITY
- > ENHANCED PEDESTRIAN CROSSINGS
- SIGNING & PAVEMENT MARKINGS
- BRIDGE UNDER-DECK LIGHTING

#### **NEARLY ALL WITHIN PUBLIC ROW**

- NEPTUNE ROAD (COUNTY)
- > C-31 CANAL (SFWMD)
- > US 192 (FDOT)
- EAST-WEST CONNECTION TO BROWN CHAPEL ROAD (COUNTY)
- BROWN CHAPEL ROAD (CITY)
- LAKESHORE BOULEVARD (CITY)
- MINOR ROW ACQUISITION MAY BE REQ'D