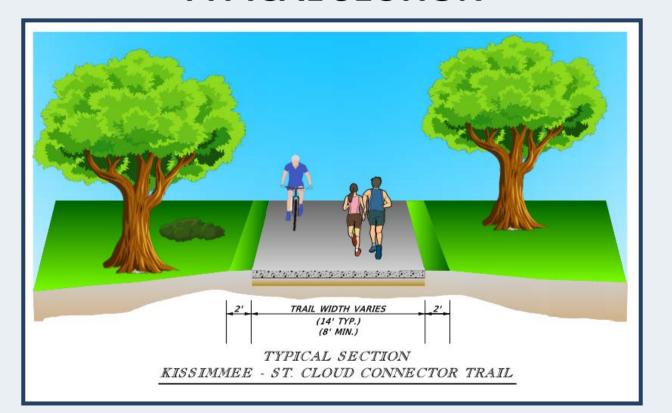

#### PROJECT PURPOSE

- DESIGN A 1.5 MILE RECREATIONAL TRAIL
- NEPTUNE ROAD TO LAKESHORE BLVD.
- > 14 FEET WIDE MULTI-USE PATH WITH ADA ACCESSIBILITY
- > ENHANCED PEDESTRIAN CROSSINGS
- SIGNING & PAVEMENT MARKINGS
- BRIDGE UNDER-DECK LIGHTING

## PROPOSED TYPICAL SECTION