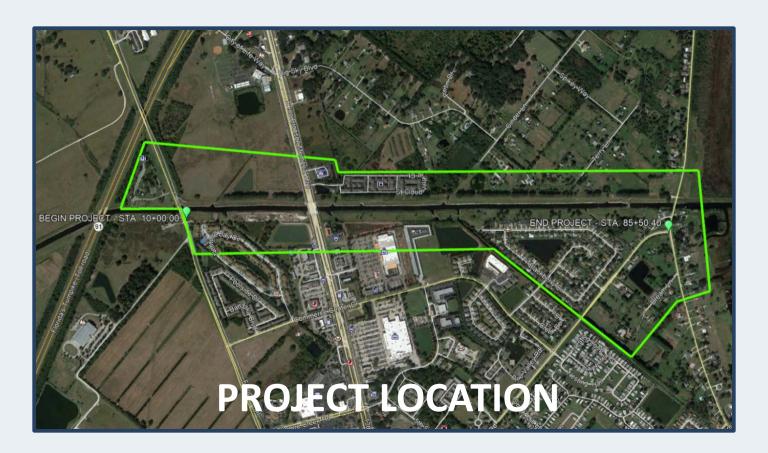

## **AERIAL TOUR**

#### PROJECT PURPOSE

- DESIGN A 1.5 MILE RECREATIONAL TRAIL
- NEPTUNE ROAD TO LAKESHORE BLVD.
- > 14 FEET WIDE MULTI-USE PATH WITH ADA ACCESSIBILITY
- > ENHANCED PEDESTRIAN CROSSINGS
- SIGNING & PAVEMENT MARKINGS
- BRIDGE UNDER-DECK LIGHTING